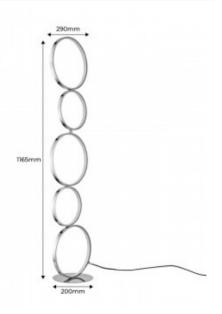

## Product data

| Hue                   | Warm white       |
|-----------------------|------------------|
| Kelvin (K)            | 3000             |
| Lumens (Lm)           | 2700             |
| UGR                   | No               |
| LED Type              | SMD 3528         |
| Dimmable              | Yes              |
| Power (W)             | 30               |
| Nominal Voltage (V)   | 220 - 240 V/AC   |
| Frequency (Hz)        | 50 - 60          |
| Driver                | Internal         |
| Sensor                | No               |
| Orientable            | No               |
| Dimensions (mm) Lxlxh | 1165 x 200 x 290 |
| Material              | Aluminium        |
| Diffuser material     | Polycarbonate    |
| Use Outdoor           | No               |
| IP                    | IP20             |
| Temperature range     | -20°C ~ +40°C    |