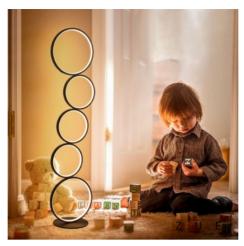

## Aluminum LED floor lamp "NATALIE" - 30W - Warm Light

## Ref. LN1414

Modern designfloor lamp made of aluminum.It has five rings of LED lights that emit a warm light (3000 K), powerful and homogeneous with a total power of 30W and a luminous intensity of 2700 lumens. It allows to regulate the intensity of the light from a switch, offering great versatility when creating different environments.It brings a modern, unique and elegant style to any interior room.Available in two colors: black and chrome.