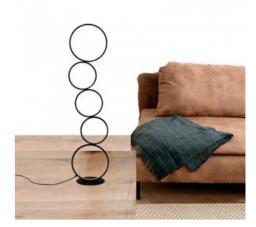

## Aluminum LED floor lamp "NATALIE" - 30W - Warm Light

## Ref. LN1414

Modern designfloor lamp made of aluminum.It has five rings of LED lights that emit a warm light (3000 K), powerful and homogeneous with a total power of 30W and a luminous intensity of 2700 lumens. It allows to regulate the intensity of the light from a switch, offering great versatility when creating different environments.It brings a modern, unique and elegant style to any interior room.Available in two colors: black and chrome.