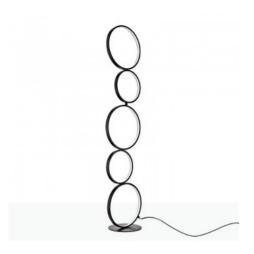

## Aluminum LED floor lamp "NATALIE" - 30W - Warm Light

## Ref. LN1414

Modern designfloor lamp made of aluminum.It has five rings of LED lights that emit a warm light (3000 K), powerful and homogeneous with a total power of 30W and a luminous intensity of 2700 lumens. It allows to regulate the intensity of the light from a switch, offering great versatility when creating different environments.It brings a modern, unique and elegant style to any interior room.Available in two colors: black and chrome.