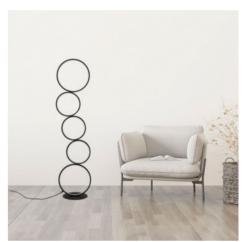

## Aluminum LED floor lamp "NATALIE" - 30W - Warm Light

## Ref. LN1414

Modern designfloor lamp made of aluminum.It has five rings of LED lights that emit a warm light (3000 K), powerful and homogeneous with a total power of 30W and a luminous intensity of 2700 lumens. It allows to regulate the intensity of the light from a switch, offering great versatility when creating different environments.It brings a modern, unique and elegant style to any interior room.Available in two colors: black and chrome.