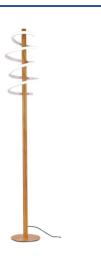

## **RITA floor lamp - Hollywood 18W warm light**

## Ref. LN1406

Floor lamp with a modern and elegantdesign. With wooden structure wrapped by a 18W white led lighting with a beam opening of 360 degrees.18WSMD3000K220-240V/AC1530lm200x1400mm