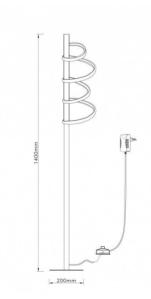

## Ref. LN1406

Floor lamp with a modern and elegantdesign. With wooden structure wrapped by a 18W white led lighting with a beam opening of 360 degrees.18WSMD3000K220-240V/AC1530lm200x1400mm