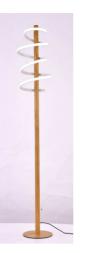

## **RITA floor lamp - Hollywood 18W warm light**

## Ref. LN1406

Floor lamp with a modern and elegantdesign. With wooden structure wrapped by a 18W white led lighting with a beam opening of 360 degrees.18WSMD3000K220-240V/AC1530lm200x1400mm