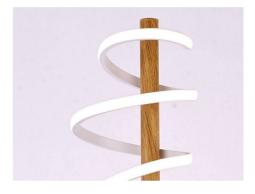

## **RITA floor lamp - Hollywood 18W warm light**

## Ref. LN1406

Floor lamp with a modern and elegantdesign. With wooden structure wrapped by a 18W white led lighting with a beam opening of 360 degrees.18WSMD3000K220-240V/AC1530lm200x1400mm