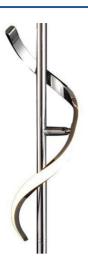

## **Modern floor lamp BERGMAN - Hollywood 22W**

## Ref. LN1413

Floor lamp with modern chrome design. LED lighting made of chrome-plated aluminum. Two LED lights with spiral shape and elegant design wrap around the chrome vertical bar. Power of 22W and 1870 lumens. Ideal for any indoor location: offices, stores, bedrooms, living rooms, etc.22W200x1510mm3000K220-240V/AC1870ImIP20