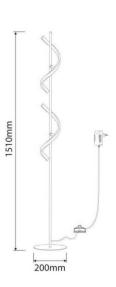

## Ref. LN1413

Floor lamp with modern chrome design. LED lighting made of chrome-plated aluminum. Two LED lights with spiral shape and elegant design wrap around the chrome vertical bar. Power of 22W and 1870 lumens. Ideal for any indoor location: offices, stores, bedrooms, living rooms, etc.22W200x1510mm3000K220-240V/AC1870ImIP20

## Datos del producto

| Hue                   | Warm white    |
|-----------------------|---------------|
| Kelvin (K)            | 3000          |
| Lumens (Lm)           | 1530          |
| UGR                   | No            |
| LED Type              | SMD           |
| Dimmable              | No            |
| Power (W)             | 22            |
| Nominal Voltage (V)   | 220-240V/AC   |
| Frequency (Hz)        | 50-60Hz       |
| Driver                | Internal      |
| Sensor                | No            |
| Orientable            | No            |
| Dimensions (mm) Lxlxh | 200x1510      |
| Material              | Aluminium     |
| Diffuser material     | Polycarbonate |
| Use Outdoor           | No            |
| IP                    | IP20          |
| Temperature range     | -20°C ~ +40°C |