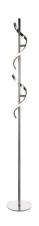

## **Modern floor lamp BERGMAN - Hollywood 22W**

## Ref. LN1413

Floor lamp with modern chrome design. LED lighting made of chrome-plated aluminum. Two LED lights with spiral shape and elegant design wrap around the chrome vertical bar. Power of 22W and 1870 lumens. Ideal for any indoor location: offices, stores, bedrooms, living rooms, etc.22W200x1510mm3000K220-240V/AC1870ImIP20