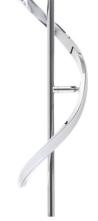

## **Modern floor lamp BERGMAN - Hollywood 22W**

## Ref. LN1413

Floor lamp with modern chrome design. LED lighting made of chrome-plated aluminum. Two LED lights with spiral shape and elegant design wrap around the chrome vertical bar. Power of 22W and 1870 lumens. Ideal for any indoor location: offices, stores, bedrooms, living rooms, etc.22W200x1510mm3000K220-240V/AC1870ImIP20