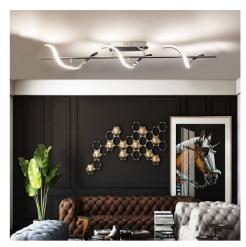

## **BERGMAN LED Ceiling Lamp - Hollywood 30W 3000K**

## Ref. LN1411

LEDceiling lamp with modern chrome design. Perfect LED lighting for any indoor location. With IP20 protection rating, 30W power and a high luminous intensity of 2550 lumens. Chrome plated aluminum structure with three LED lights wrapping the horizontal bar, with an elegant design.30W1100x180mm3000K220-240V/AC2550ImDriver: EagleriseIP20