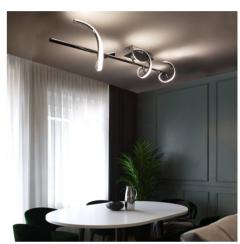

## **BERGMAN LED Ceiling Lamp - Hollywood 30W 3000K**

## Ref. LN1411

LEDceiling lamp with modern chrome design. Perfect LED lighting for any indoor location. With IP20 protection rating, 30W power and a high luminous intensity of 2550 lumens. Chrome plated aluminum structure with three LED lights wrapping the horizontal bar, with an elegant design.30W1100x180mm3000K220-240V/AC2550ImDriver: EagleriseIP20