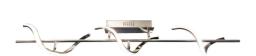

## **BERGMAN LED Ceiling Lamp - Hollywood 30W 3000K**

## Ref. LN1411

LEDceiling lamp with modern chrome design. Perfect LED lighting for any indoor location. With IP20 protection rating, 30W power and a high luminous intensity of 2550 lumens. Chrome plated aluminum structure with three LED lights wrapping the horizontal bar, with an elegant design.30W1100x180mm3000K220-240V/AC2550ImDriver: EagleriseIP20