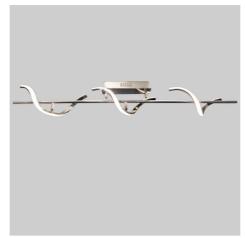

## **BERGMAN LED Ceiling Lamp - Hollywood 30W 3000K**

## Ref. LN1411

LEDceiling lamp with modern chrome design. Perfect LED lighting for any indoor location. With IP20 protection rating, 30W power and a high luminous intensity of 2550 lumens. Chrome plated aluminum structure with three LED lights wrapping the horizontal bar, with an elegant design.30W1100x180mm3000K220-240V/AC2550ImDriver: EagleriseIP20