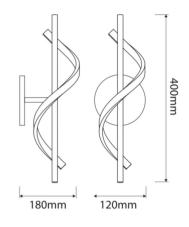

## Ref. LN1410

This BERGMAN wall lamp unites design and functionality, it is perfect as a decorative element due to its modern design and as lighting thanks to its 7W LED and 595 lumens. Elegant and minimalist design lamp with integrated 7W LED and bright chrome finish. Perfect for installation in side tables or bedside tables, it offers a pleasant neutral white lighting.7W3000K220-240V/AC595ImDriver: EagleriseIP20