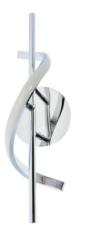

## Ref. LN1410

This BERGMAN wall lamp unites design and functionality, it is perfect as a decorative element due to its modern design and as lighting thanks to its 7W LED and 595 lumens. Elegant and minimalist design lamp with integrated 7W LED and bright chrome finish. Perfect for installation in side tables or bedside tables, it offers a pleasant neutral white lighting.7W3000K220-240V/AC595ImDriver: EagleriseIP20