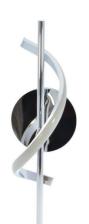

## Ref. LN1410

This BERGMAN wall lamp unites design and functionality, it is perfect as a decorative element due to its modern design and as lighting thanks to its 7W LED and 595 lumens. Elegant and minimalist design lamp with integrated 7W LED and bright chrome finish. Perfect for installation in side tables or bedside tables, it offers a pleasant neutral white lighting.7W3000K220-240V/AC595ImDriver: EagleriseIP20