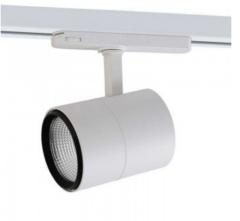

## Ref. B00591-PES

Make both fish and seafood stand out for their quality and freshness in your store and shop window thanks to the special three-phase spotlight for fish and seafood. It enhances the colors of the products. This is due to its already integrated R00AA19 chip, specialized in fish and seafood lighting. The three-phase LED spotlight with blue light which enhances the color of the fish giving an appearance of freshness and showing the product more tempting. This range of LED spotlights are perfect for fishmongers, supermarkets or stores in general. 30W230VSpecial for fish and seafood

## Product data

| CRI                     | 85-90                                 |
|-------------------------|---------------------------------------|
| UGR                     | No                                    |
| LED Type                | COB                                   |
| Dimmable                | No                                    |
| Power (W)               | 30                                    |
| Nominal Voltage (V)     | 220 - 240 V/AC                        |
| Frequency (Hz)          | 50 - 60                               |
| Orientable              | Yes                                   |
| Dimensions (mm) Lxlxh   | 95 x 122 x 180                        |
| Material                | Aluminium                             |
| Use Outdoor             | No                                    |
| IP                      | IP20                                  |
| Temperature range       | -20°C ~ +40°C                         |
| Frequency of use        | Intensive                             |
| Lifetime (h)            | 25000                                 |
| Energy efficiency class | A+ (2021)                             |
| Certificates            | CE, ROHS                              |
| Warranty                | According to legal guarantee: 2 years |