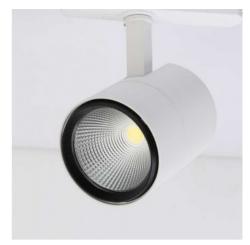

## Ref. B00591-PES

Make both fish and seafood stand out for their quality and freshness in your store and shop window thanks to the special three-phase spotlight for fish and seafood. It enhances the colors of the products. This is due to its already integrated R00AA19 chip, specialized in fish and seafood lighting. The three-phase LED spotlight with blue light which enhances the color of the fish giving an appearance of freshness and showing the product more tempting. This range of LED spotlights are perfect for fishmongers, supermarkets or stores in general. 30W230VSpecial for fish and seafood

## Product data

| CRI                     | 85-90                                 |
|-------------------------|---------------------------------------|
| UGR                     | No                                    |
| LED Type                | COB                                   |
| Dimmable                | No                                    |
| Power (W)               | 30                                    |
| Nominal Voltage (V)     | 220 - 240 V/AC                        |
| Frequency (Hz)          | 50 - 60                               |
| Orientable              | Yes                                   |
| Dimensions (mm) Lxlxh   | 95 x 122 x 180                        |
| Material                | Aluminium                             |
| Use Outdoor             | No                                    |
| IP                      | IP20                                  |
| Temperature range       | -20°C ~ +40°C                         |
| Frequency of use        | Intensive                             |
| Lifetime (h)            | 25000                                 |
| Energy efficiency class | A+ (2021)                             |
| Certificates            | CE, ROHS                              |
| Warranty                | According to legal guarantee: 2 years |