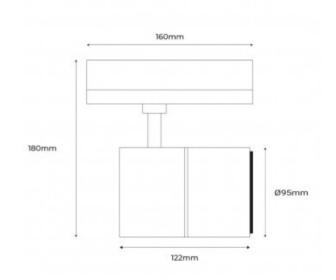

## Product data

| CRI                     | 85-90                                 |
|-------------------------|---------------------------------------|
| UGR                     | No                                    |
| LED Type                | COB                                   |
| Dimmable                | No                                    |
| Power (W)               | 30                                    |
| Nominal Voltage (V)     | 220 - 240 V/AC                        |
| Frequency (Hz)          | 50 - 60                               |
| Orientable              | Yes                                   |
| Dimensions (mm) Lxlxh   | 95 x 122 x 180                        |
| Material                | Aluminium                             |
| Use Outdoor             | No                                    |
| IP                      | IP20                                  |
| Temperature range       | -20°C ~ +40°C                         |
| Frequency of use        | Intensive                             |
| Lifetime (h)            | 25000                                 |
| Energy efficiency class | A+ (2021)                             |
| Certificates            | CE, ROHS                              |
| Warranty                | According to legal guarantee: 2 years |