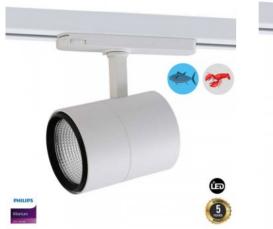

## Three-phase LED spotlight 30W special for fish and seafood

## Ref. B00591-PES

Make both fish and seafood stand out for their quality and freshness in your store and shop window thanks to the special three-phase spotlight for fish and seafood. It enhances the colors of the products. This is due to its already integrated R00AA19 chip, specialized in fish and seafood lighting. The three-phase LED spotlight with blue light which enhances the color of the fish giving an appearance of freshness and showing the product more tempting. This range of LED spotlights are perfect for fishmongers, supermarkets or stores in general. 30W230VSpecial for fish and seafood