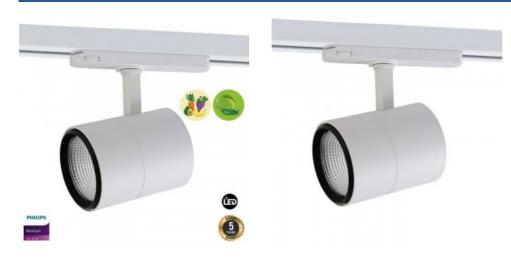

Special three-phase 30W LED spotlight for greengrocers and fruit and vegetable shops

## Ref. B00591-FYV

Get your fruits and vegetables to show the right color and convey their freshness with specialized LED lighting. With the three-phase LED spotlight with a CRI of >97 you will get your products to show faithfully. The three-phase spotlight is specially designed to accentuate the freshness of fruits and vegetables, giving the sensation of freshness. The high color rendering index shows the true color in a natural way. For fruit and vegetable lighting, LED luminaires are specially designed to enhance the color potential and highlight the freshness of the product. This range of LED spotlights are perfect for greengrocers, greengrocers, greengrocers, etc.