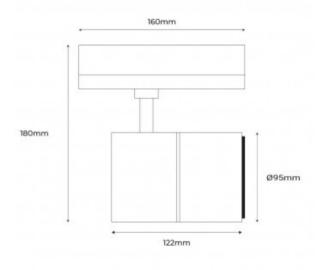

## Product data

| UGR                     | No                                    |
|-------------------------|---------------------------------------|
| LED Type                | СОВ                                   |
| Dimmable                | No                                    |
| Power (W)               | 30                                    |
| Nominal Voltage (V)     | 230V-AC                               |
| Frequency (Hz)          | 50 - 60                               |
| Dimensions (mm) Lxlxh   | 92x113x92                             |
| Material                | Aluminium                             |
| Use Outdoor             | No                                    |
| IP                      | IP20                                  |
| Temperature range       | -20°C ~ +40°C                         |
| Frequency of use        | Intensive                             |
| Lifetime (h)            | 25000                                 |
| Energy efficiency class | A+ (2021)                             |
| Certificates            | CE, ROHS                              |
| Warranty                | According to legal guarantee: 2 years |
| Track Type              | Triphasic                             |