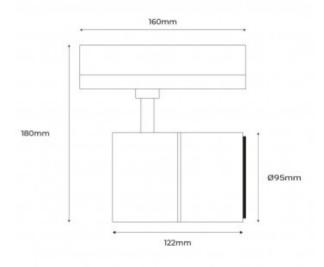

# **Product data**

| CRI                     | 90-95                                 |
|-------------------------|---------------------------------------|
| UGR                     | No                                    |
| LED Type                | СОВ                                   |
| Dimmable                | No                                    |
| Power (W)               | 30                                    |
| Nominal Voltage (V)     | 230                                   |
| Frequency (Hz)          | 50 - 60                               |
| Dimensions (mm) Lxlxh   | 92x113x92                             |
| Material                | Aluminum                              |
| Use Outdoor             | No                                    |
| IP                      | IP20                                  |
| Temperature range       | -20°C ~ +40°C                         |
| Frequency of use        | Intensive                             |
| Lifetime (h)            | 25000                                 |
| Energy efficiency class | A+ (2021)                             |
| Certificates            | CE, ROHS                              |
| Warranty                | According to legal guarantee: 2 years |
| Track Type              | Triphasic                             |