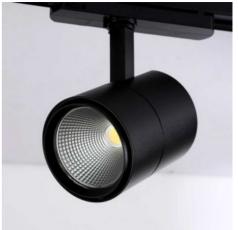

### Ref. B00591-PAN

The three-phase LED track spotlight is specialized to highlight the products of your bakery or pastry store with its warm amber light. Get the attention of your consumers by displaying a showcase with vivid and eye-catching colors thanks to the right LED lighting for your business. For bakery lighting, LED luminaires are specially designed to enhance the color and highlight the freshness of the product. This range of spotlights is perfect for bakeries, pastry shops or stores in general. The high color rendering index shows the real color in a natural way.  $\checkmark$  30W $\checkmark$  230V $\checkmark$  Specially designed for bakeries