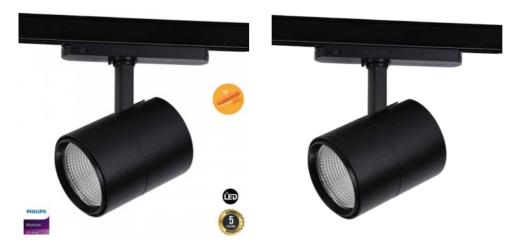

### Ref. B00591-PAN

The three-phase LED track spotlight is specialized to highlight the products of your bakery or pastry store with its warm amber light. Get the attention of your consumers by displaying a showcase with vivid and eye-catching colors thanks to the right LED lighting for your business. For bakery lighting, LED luminaires are specially designed to enhance the color and highlight the freshness of the product. This range of spotlights is perfect for bakeries, pastry shops or stores in general. The high color rendering index shows the real color in a natural way.  $\checkmark$  30W $\checkmark$  230V $\checkmark$  Specially designed for bakeries

# Product variants Reference Attributes B00591-B-PAN Colour - White B00591-N-PAN Colour - Black