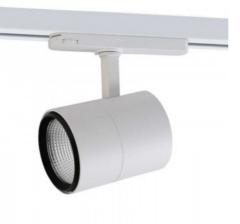

## Three-phase LED spotlight 30W special for fashion and retail

## Ref. B00591-RET-4K

Make the materials, garments and fabrics of the products in your store look vivid and intense thanks to the special three-phase spotlight for fashion and retail. Enhance the shades of the garments and make them look full of light and real at the same time.30W230VCRI>95Special for fashion and retail