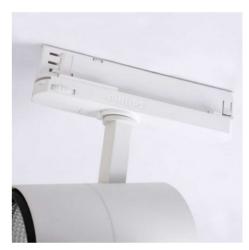

## Three-phase LED spotlight 30W special for fashion and retail

## Ref. B00591-RET-4K

Make the materials, garments and fabrics of the products in your store look vivid and intense thanks to the special three-phase spotlight for fashion and retail. Enhance the shades of the garments and make them look full of light and real at the same time.30W230VCRI>95Special for fashion and retail