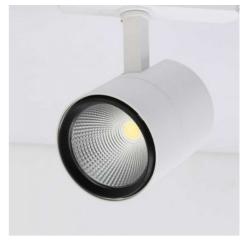

## Three-phase LED spotlight 30W special for fashion and retail

## Ref. B00591-RET-4K

Make the materials, garments and fabrics of the products in your store look vivid and intense thanks to the special three-phase spotlight for fashion and retail. Enhance the shades of the garments and make them look full of light and real at the same time.30W230VCRI>95Special for fashion and retail