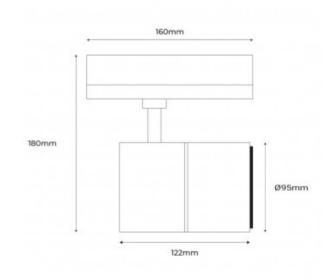

## Product data

| CRI                     | 90-95                                 |
|-------------------------|---------------------------------------|
| UGR                     | No                                    |
| LED Type                | СОВ                                   |
| Dimmable                | No                                    |
| Power (W)               | 30                                    |
| Nominal Voltage (V)     | 230                                   |
| Frequency (Hz)          | 50 - 60                               |
| Orientable              | Yes                                   |
| Dimensions (mm) Lxlxh   | 92x113x92                             |
| Material                | Aluminum                              |
| Use Outdoor             | No                                    |
| IP                      | IP20                                  |
| Temperature range       | -20°C ~ +40°C                         |
| Frequency of use        | Intensive                             |
| Lifetime (h)            | 25000                                 |
| Energy efficiency class | A+ (2021)                             |
| Certificates            | CE, ROHS                              |
| Warranty                | According to legal guarantee: 2 years |