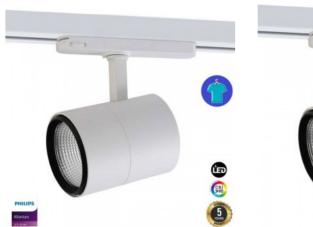

## Three-phase LED spotlight 30W special for fashion and retail

## Ref. B00591-RET-4K

Make the materials, garments and fabrics of the products in your store look vivid and intense thanks to the special three-phase spotlight for fashion and retail. Enhance the shades of the garments and make them look full of light and real at the same time.30W230VCRI>95Special for fashion and retail