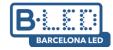

## Ref. B8700-PYM

Sale on request - Contact us for delivery times. The 30Wcircular LED hoodspecial for fishmongers and seafood shops, as it allows you to enhance the color of your products displayed in your exhibitions and showcases thanks to its specialized chip to highlight the color of seafood and fish. It is specially designed for professional use, both for small and large stores, in order to properly illuminate the products in a real and attractive way for customers. It is available in various colors: red, blue and yellow.