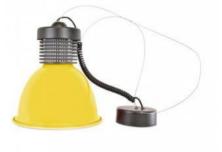

## Ref. B8700-PYM

Sale on request - Contact us for delivery times. The 30Wcircular LED hoodspecial for fishmongers and seafood shops, as it allows you to enhance the color of your products displayed in your exhibitions and showcases thanks to its specialized chip to highlight the color of seafood and fish. It is specially designed for professional use, both for small and large stores, in order to properly illuminate the products in a real and attractive way for customers. It is available in various colors: red, blue and yellow.