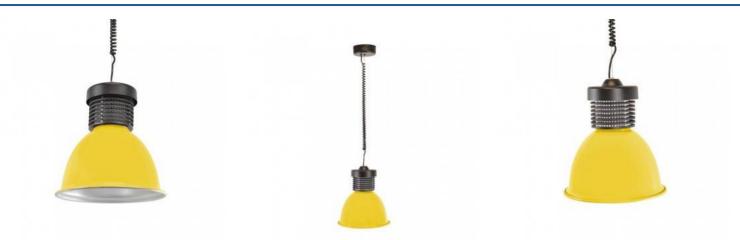

## Ref. B8700-PYM

Sale on request - Contact us for delivery times. The 30Wcircular LED hoodspecial for fishmongers and seafood shops, as it allows you to enhance the color of your products displayed in your exhibitions and showcases thanks to its specialized chip to highlight the color of seafood and fish. It is specially designed for professional use, both for small and large stores, in order to properly illuminate the products in a real and attractive way for customers. It is available in various colors: red, blue and yellow.