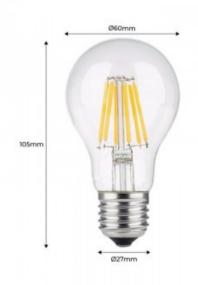

## Product data

| Hue                   | Cool white, Neutral white, Warm white |  |
|-----------------------|---------------------------------------|--|
| Kelvin (K)            | 3000, 6000, 4000                      |  |
| Lumens (Lm)           | 960                                   |  |
| CRI                   | 80-85                                 |  |
| Beam angle (°)        | 320                                   |  |
| LED Type              | Filament                              |  |
| Dimmable              | No                                    |  |
| Power (W)             | 8                                     |  |
| Nominal Voltage (V)   | 230V-AC                               |  |
| Frequency (Hz)        | 50 - 60                               |  |
| Power factor (cosφ)   | 0,5                                   |  |
| Driver                | Internal                              |  |
| Socket                | E27                                   |  |
| Dimensions (mm) Lxlxh | 60x105                                |  |
| Material              | Metal                                 |  |
| Diffuser material     | Crystal                               |  |
| Use Outdoor           | Yes, in waterproof lamps              |  |
| IP                    | IP20                                  |  |