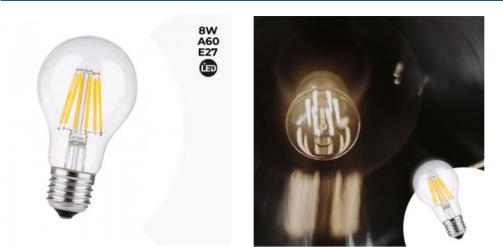

## LED filament bulb A60 E27 8W transparent

## Ref. B1359-4

The Filament Transparent Series E27 LED Bulb is a LED bulb that emulates the old incandescent filament bulbs, ideal for creating retro-nostalgic style environments. They achieve this effect thanks to their exposed LED filaments and transparent glass, with only 8W of consumption. Available in warm, neutral and cool white.  $427\sqrt{460}$  8W  $\sqrt{230}\sqrt{4}$  Non-dimmable  $\sqrt{800}$  960 -1016lm

## Product data

| Hue                   | Cool white, Neutral white, Warm white |  |
|-----------------------|---------------------------------------|--|
| Kelvin (K)            | 3000, 6000, 4000                      |  |
| Lumens (Lm)           | 960                                   |  |
| CRI                   | 80-85                                 |  |
| Beam angle (°)        | 320                                   |  |
| LED Type              | Filament                              |  |
| Dimmable              | No                                    |  |
| Power (W)             | 8                                     |  |
| Nominal Voltage (V)   | 230V-AC                               |  |
| Frequency (Hz)        | 50 - 60                               |  |
| Power factor (cosφ)   | 0,5                                   |  |
| Driver                | Internal                              |  |
| Socket                | E27                                   |  |
| Dimensions (mm) Lxlxh | 60x105                                |  |
| Material              | Metal                                 |  |
| Diffuser material     | Crystal                               |  |
| Use Outdoor           | Yes, in waterproof lamps              |  |
| IP                    | IP20                                  |  |