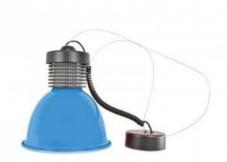

## LED hood 30W special for bakeries

## Ref. B8700-PAN

With thespecial 30Wcircular LED ceiling lightfor bakeries and pastry shops you will be able to enhance the color of your products displayed in shop windows and shop windows thanks to its specialized chip. It is specially designed for professional use, in order to properly illuminate the products in a real and eyecatching way for customers. It is available in red, blue and yellow colors.