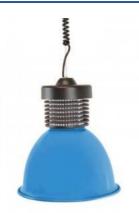

## LED hood 30W special for bakeries

## Ref. B8700-PAN

With thespecial 30Wcircular LED ceiling lightfor bakeries and pastry shops you will be able to enhance the color of your products displayed in shop windows and shop windows thanks to its specialized chip. It is specially designed for professional use, in order to properly illuminate the products in a real and eyecatching way for customers. It is available in red, blue and yellow colors.