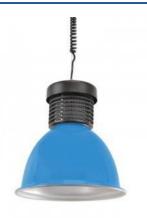

## LED hood 30W special for bakeries

## Ref. B8700-PAN

With thespecial 30Wcircular LED ceiling lightfor bakeries and pastry shops you will be able to enhance the color of your products displayed in shop windows and shop windows thanks to its specialized chip. It is specially designed for professional use, in order to properly illuminate the products in a real and eyecatching way for customers. It is available in red, blue and yellow colors.