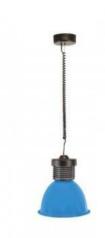

## Ref. B8700-PAN

With thespecial 30Wcircular LED ceiling lightfor bakeries and pastry shops you will be able to enhance the color of your products displayed in shop windows and shop windows thanks to its specialized chip. It is specially designed for professional use, in order to properly illuminate the products in a real and eyecatching way for customers. It is available in red, blue and yellow colors.

## Product data

Certificates CE, ROHS

B8700-AM-PAN

| Product variants |               |           |
|------------------|---------------|-----------|
| Reference        | Attributes    |           |
|                  |               |           |
| B8700-RO-PAN     | Colour - Red  |           |
|                  |               | Afternoon |
|                  |               |           |
| B8700-AZ-PAN     | Colour - Blue |           |
|                  |               |           |
|                  |               | On Color  |

Colour - Yellow