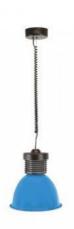

## 30W LED light fixture special for fashion and retail

## Ref. B8700-RET

Sale on request - Contact us for delivery times. With the 30Wcircular LED hoodspecial for fashion and retail ceiling you can enhance the full range of colors of your fashion or retail store thanks to its specialized chip. It is specially designed for professional use, in order to properly illuminate the products in a real and striking way. CRI 97.

## **Product variants**

Reference Attributes

B8700-RO-RET-4K Colour - Red

B8700-AZ-RET-4K Colour - Blue

B8700-AM-RET-4K Colour - Yellow