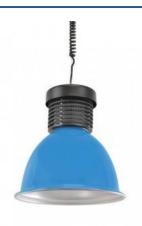

## 30W LED light fixture special for fashion and retail

## Ref. B8700-RET

Sale on request - Contact us for delivery times. With the 30Wcircular LED hoodspecial for fashion and retail ceiling you can enhance the full range of colors of your fashion or retail store thanks to its specialized chip. It is specially designed for professional use, in order to properly illuminate the products in a real and striking way. CRI 97.

## **Product variants**

Reference Attributes

B8700-RO-RET-4K Colour - Red

B8700-AZ-RET-4K Colour - Blue

B8700-AM-RET-4K Colour - Yellow