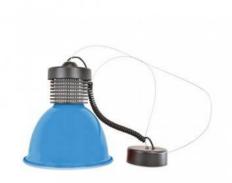

## 30W LED light fixture special for fashion and retail

## Ref. B8700-RET

Sale on request - Contact us for delivery times. With the 30Wcircular LED hoodspecial for fashion and retail ceiling you can enhance the full range of colors of your fashion or retail store thanks to its specialized chip. It is specially designed for professional use, in order to properly illuminate the products in a real and striking way. CRI 97.

## **Product variants**

Reference Attributes

B8700-RO-RET-4K Colour - Red

B8700-AZ-RET-4K Colour - Blue

B8700-AM-RET-4K Colour - Yellow