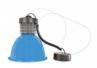

## Ref. B8700-RET

Sale on request - Contact us for delivery times. With the 30Wcircular LED hoodspecial for fashion and retail ceiling you can enhance the full range of colors of your fashion or retail store thanks to its specialized chip. It is specially designed for professional use, in order to properly illuminate the products in a real and striking way. CRI 97.

## **Product variants**

Reference Attributes

B8700-RO-RET-4K Colour - Red

B8700-AZ-RET-4K Colour - Blue

B8700-AM-RET-4K Colour - Yellow