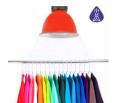

## Ref. B8700-RET

Sale on request - Contact us for delivery times. With the 30Wcircular LED hoodspecial for fashion and retail ceiling you can enhance the full range of colors of your fashion or retail store thanks to its specialized chip. It is specially designed for professional use, in order to properly illuminate the products in a real and striking way. CRI 97.