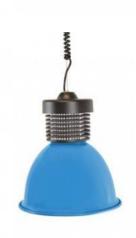

## Ref. B8700-RET

Sale on request - Contact us for delivery times. With the 30Wcircular LED hoodspecial for fashion and retail ceiling you can enhance the full range of colors of your fashion or retail store thanks to its specialized chip. It is specially designed for professional use, in order to properly illuminate the products in a real and striking way. CRI 97.

## **Product variants**

Reference Attributes

B8700-RO-RET-4K Colour - Red

B8700-AZ-RET-4K Colour - Blue

B8700-AM-RET-4K Colour - Yellow