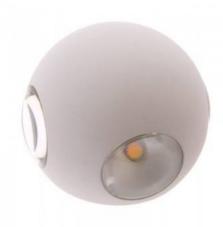

## Ref. L5032

Outdoor LED wall light in the shape of a ball with 4 points of light emission in the shape of a cross. Made of white or black lacquered aluminum housing, it includes 12W COB LED chip and EagleRise internal driver. The CROSS wall light emits warm light in 2800K, and is suitable for indoor or outdoor use under shelter, withstands humidity and dust (IP44).12W - 230VØ120x120mm2800KIP44