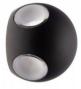

## **Product variants**

Reference Attributes

L5032-B Colour - White

L5032-N Colour - Black