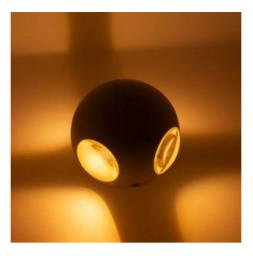

## Ref. L5032

Outdoor LED wall light in the shape of a ball with 4 points of light emission in the shape of a cross. Made of white or black lacquered aluminum housing, it includes 12W COB LED chip and EagleRise internal driver. The CROSS wall light emits warm light in 2800K, and is suitable for indoor or outdoor use under shelter, withstands humidity and dust (IP44).12W - 230VØ120x120mm2800KIP44