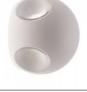

## **Product variants**

Reference Attributes

L5032-B Colour - White

L5032-N Colour - Black