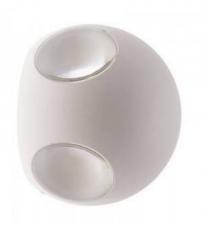

## Ref. L5032

Outdoor LED wall light in the shape of a ball with 4 points of light emission in the shape of a cross. Made of white or black lacquered aluminum housing, it includes 12W COB LED chip and EagleRise internal driver. The CROSS wall light emits warm light in 2800K, and is suitable for indoor or outdoor use under shelter, withstands humidity and dust (IP44).12W - 230VØ120x120mm2800KIP44

## **Product variants**

Reference Attributes

L5032-B Colour - White

L5032-N Colour - Black