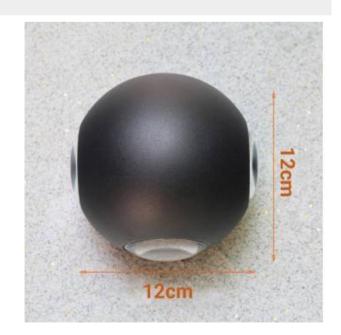

## Exterior wall light LED "CROSS" 12W

## Ref. L5032

Outdoor LED wall light in the shape of a ball with 4 points of light emission in the shape of a cross. Made of white or black lacquered aluminum housing, it includes 12W COB LED chip and EagleRise internal driver. The CROSS wall light emits warm light in 2800K, and is suitable for indoor or outdoor use under shelter, withstands humidity and dust (IP44).12W - 230VØ120x120mm2800KIP44

## **Product data**

| Hue                   | Warm white    |
|-----------------------|---------------|
| Kelvin (K)            | 2800          |
| Lumens (Lm)           | 675           |
| Beam angle (°)        | 4x90          |
| LED Type              | COB           |
| Dimmable              | No            |
| Power (W)             | 12            |
| Nominal Voltage (V)   | 230           |
| Frequency (Hz)        | 50 - 60       |
| Driver                | EagleRise     |
| Orientable            | No            |
| Dimensions (mm) Lxlxh | Ø120x120      |
| Material              | Aluminum      |
| Diffuser material     | Plastic       |
| Use Outdoor           | No            |
| IP                    | IP44          |
| Temperature range     | -20°C ~ +40°C |
| Frequency of use      | Normal        |