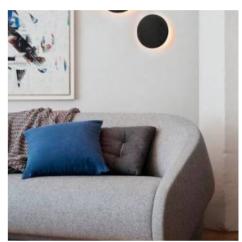

## Ref. L5033

LEDwall light with circular shape, which emits indirect light, with a consumption of only 12W in warm white 2700K. Powder coated aluminum housing with rough matte finish. The electronics consists of EagleRise driver and SAMSUNG LED chip. It is ideal for diffused lighting and a cozy atmosphere. Suitable for wet areas as it is IP44 rated.Combine it with its little brother, the Ø200mm model and 9W of consumption, creating unique lighting setups in your home.12W - 2700K230VØ250x38mmIP44