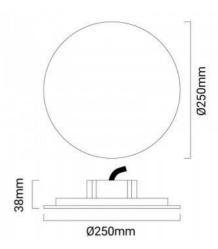

## Ref. L5033

LEDwall light with circular shape, which emits indirect light, with a consumption of only 12W in warm white 2700K. Powder coated aluminum housing with rough matte finish. The electronics consists of EagleRise driver and SAMSUNG LED chip. It is ideal for diffused lighting and a cozy atmosphere. Suitable for wet areas as it is IP44 rated.Combine it with its little brother, the Ø200mm model and 9W of consumption, creating unique lighting setups in your home.12W - 2700K230VØ250x38mmIP44

## Product data

| Hue                   | Warm white    |
|-----------------------|---------------|
| Kelvin (K)            | 2700          |
| Lumens (Lm)           | 900           |
| CRI                   | 80-85         |
| LED Type              | SMD 2835      |
| Dimmable              | No            |
| Power (W)             | 12            |
| Nominal Voltage (V)   | 230           |
| Frequency (Hz)        | 50 - 60       |
| Driver                | EagleRise     |
| Dimensions (mm) Lxlxh | Ø250x38       |
| Material              | Aluminum      |
| Diffuser material     | Plastic       |
| Use Outdoor           | No            |
| IP                    | IP44          |
| Temperature range     | -20°C ~ +40°C |
| Frequency of use      | Normal        |
| Lifetime (h)          | 25000         |