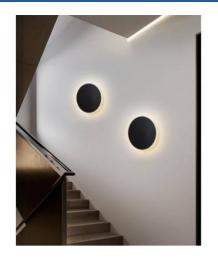

## Ref. L5033

LEDwall light with circular shape, which emits indirect light, with a consumption of only 12W in warm white 2700K. Powder coated aluminum housing with rough matte finish. The electronics consists of EagleRise driver and SAMSUNG LED chip. It is ideal for diffused lighting and a cozy atmosphere. Suitable for wet areas as it is IP44 rated.Combine it with its little brother, the Ø200mm model and 9W of consumption, creating unique lighting setups in your home.12W - 2700K230VØ250x38mmIP44