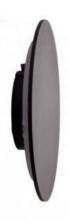

## Ref. L5033

LEDwall light with circular shape, which emits indirect light, with a consumption of only 12W in warm white 2700K. Powder coated aluminum housing with rough matte finish. The electronics consists of EagleRise driver and SAMSUNG LED chip. It is ideal for diffused lighting and a cozy atmosphere. Suitable for wet areas as it is IP44 rated.Combine it with its little brother, the Ø200mm model and 9W of consumption, creating unique lighting setups in your home.12W - 2700K230VØ250x38mmIP44