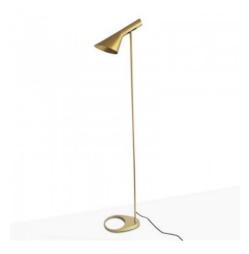

## Design floor lamp "MARLÈNE"

## Ref. L3029

Contemporary and elegant floor lamp. With clean and geometric lines, it features an adjustable shade that directs light precisely, providing soft and focused ambient lighting. Available in white, black, and gold.\*\*E27 LED bulb not included\*\*.