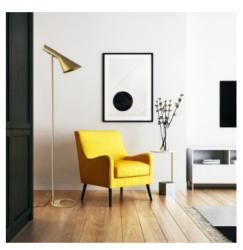

## Design floor lamp "MARLÈNE"

## Ref. L3029

Contemporary and elegant floor lamp. With clean and geometric lines, it features an adjustable shade that directs light precisely, providing soft and focused ambient lighting. Available in white, black, and gold.\*\*E27 LED bulb not included\*\*.