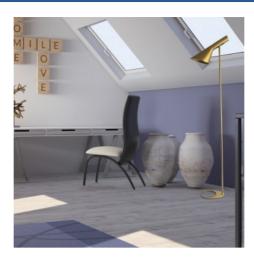

## Design floor lamp "MARLÈNE"

## Ref. L3029

Contemporary and elegant floor lamp. With clean and geometric lines, it features an adjustable shade that directs light precisely, providing soft and focused ambient lighting. Available in white, black, and gold.\*\*E27 LED bulb not included\*\*.