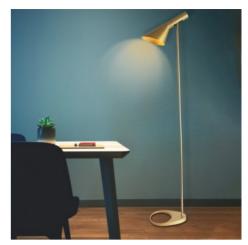

## Design floor lamp "MARLÈNE"

## Ref. L3029

Contemporary and elegant floor lamp. With clean and geometric lines, it features an adjustable shade that directs light precisely, providing soft and focused ambient lighting. Available in white, black, and gold.\*\*E27 LED bulb not included\*\*.