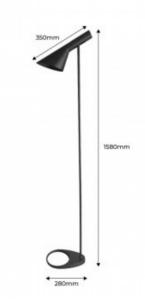

## Ref. L3029

Contemporary and elegant floor lamp. With clean and geometric lines, it features an adjustable shade that directs light precisely, providing soft and focused ambient lighting. Available in white, black, and gold.\*\*E27 LED bulb not included\*\*.