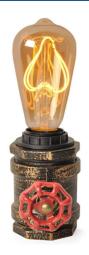

## Table lamp "LUXXO" pipe E27

## Ref. LV420

Vintage style table lamp, based on the design of an aged copper pipe joint, with decorative dimmer in red color. Includes 140cm long cord with standard European plug and switch. The LUXXO table lamp has a bulb holder for E27 LED bulb, and the base includes a protective rubber to prevent slipping and not to scratch the furniture.E27 LED bulb NOT included\*\* \*\*LED E27 bulbNOT included\*\*.1x E27 max. 60W230VØ70x95mmlP20