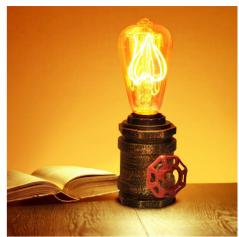

## Table lamp "LUXXO" pipe E27

## Ref. LV420

Vintage style table lamp, based on the design of an aged copper pipe joint, with decorative dimmer in red color. Includes 140cm long cord with standard European plug and switch. The LUXXO table lamp has a bulb holder for E27 LED bulb, and the base includes a protective rubber to prevent slipping and not to scratch the furniture.E27 LED bulb NOT included\*\* \*\*LED E27 bulbNOT included\*\*.1x E27 max. 60W230VØ70x95mmlP20