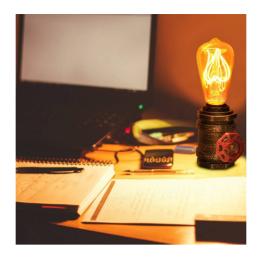

## Table lamp "LUXXO" pipe E27

## Ref. LV420

Vintage style table lamp, based on the design of an aged copper pipe joint, with decorative dimmer in red color. Includes 140cm long cord with standard European plug and switch. The LUXXO table lamp has a bulb holder for E27 LED bulb, and the base includes a protective rubber to prevent slipping and not to scratch the furniture.E27 LED bulb NOT included\*\* \*\*LED E27 bulbNOT included\*\*.1x E27 max. 60W230VØ70x95mmlP20