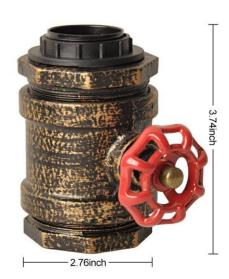

## Ref. LV420

Vintage style table lamp, based on the design of an aged copper pipe joint, with decorative dimmer in red color. Includes 140cm long cord with standard European plug and switch. The LUXXO table lamp has a bulb holder for E27 LED bulb, and the base includes a protective rubber to prevent slipping and not to scratch the furniture.E27 LED bulb NOT included\*\* \*\*LED E27 bulbNOT included\*\*.1x E27 max. 60W230VØ70x95mmlP20