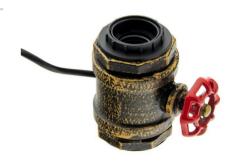

## Table lamp "LUXXO" pipe E27

## Ref. LV420

Vintage style table lamp, based on the design of an aged copper pipe joint, with decorative dimmer in red color. Includes 140cm long cord with standard European plug and switch. The LUXXO table lamp has a bulb holder for E27 LED bulb, and the base includes a protective rubber to prevent slipping and not to scratch the furniture.E27 LED bulb NOT included\*\* \*\*LED E27 bulbNOT included\*\*.1x E27 max. 60W230VØ70x95mmlP20