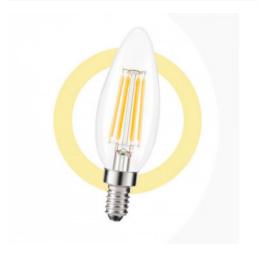

## LED candle bulb E14 C35 filament 5W transparent

## Ref. BF1-C35E14

The LED candle bulb 5W ceramic filament and clear glass is a bulb, ideal for replacing old incandescent candle bulbs up to 50W. Visually they are elegant, well finished and its filaments seen, thanks to the transparent glass, make this candle bulb the perfect complement to any lamp.DIMENSIONS: 35X95MM5WE14220-240V/AC450ImNOT dimmableCRI>80