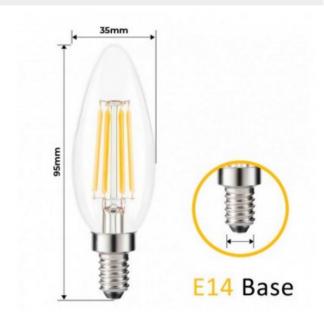

## Ref. BF1-C35E14

The LED candle bulb 5W ceramic filament and clear glass is a bulb, ideal for replacing old incandescent candle bulbs up to 50W. Visually they are elegant, well finished and its filaments seen, thanks to the transparent glass, make this candle bulb the perfect complement to any lamp.DIMENSIONS: 35X95MM5WE14220-240V/AC450ImNOT dimmableCRI>80

## Product data

| Hue                   | Neutral white, Warm white             |
|-----------------------|---------------------------------------|
| Kelvin (K)            | 3000, 4000                            |
| Lumens (Lm)           | 450                                   |
| CRI                   | 80-85                                 |
| Beam angle (°)        | 320                                   |
| LED Type              | Filamento                             |
| Dimmable              | No                                    |
| Power (W)             | 5                                     |
| Nominal Voltage (V)   | 220 - 240 V/AC                        |
| Frequency (Hz)        | 50 - 60                               |
| Socket                | E14                                   |
| Dimensions (mm) Lxlxh | 35x95                                 |
| Use Outdoor           | Yes, in waterproof lamps              |
| IP                    | IP20                                  |
| Temperature range     | -20°C ~ +40°C                         |
| Lifetime (h)          | 20000                                 |
| Certificates          | CE, ROHS                              |
| Warranty              | According to legal guarantee: 2 years |