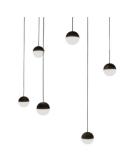

## Pendant lamp LED design "ÓRBITA" 6x8W (36W)

## Ref. LN4028-N

The "ORBITA" LED pendant lamp with six LED spheres of 8W each (36W). It has an innovative and atmospheric design, perfect for creating an elegant and vibrant space. Matte black in color and sphere shape, it offers general illumination for any modern environment. It will integrate seamlessly with the rest of the elements of the space. Measurements. Lamp (sphere): Ø93mm. Structure: Ø230x36.4mm.6x8W2700K220-240V/AC4080 lmSMD5050KeGu Driver