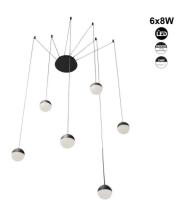

## Pendant lamp LED design "ÓRBITA" 6x8W (36W)

## Ref. LN4028-N

The "ORBITA" LED pendant lamp with six LED spheres of 8W each (36W). It has an innovative and atmospheric design, perfect for creating an elegant and vibrant space. Matte black in color and sphere shape, it offers general illumination for any modern environment. It will integrate seamlessly with the rest of the elements of the space. Measurements. Lamp (sphere): Ø93mm. Structure: Ø230x36.4mm.6x8W2700K220-240V/AC4080 lmSMD5050KeGu Driver