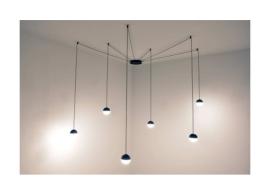

## Pendant lamp LED design "ÓRBITA" 6x8W (36W)

## Ref. LN4028-N

The "ORBITA" LED pendant lamp with six LED spheres of 8W each (36W). It has an innovative and atmospheric design, perfect for creating an elegant and vibrant space. Matte black in color and sphere shape, it offers general illumination for any modern environment. It will integrate seamlessly with the rest of the elements of the space. Measurements. Lamp (sphere): Ø93mm. Structure: Ø230x36.4mm.6x8W2700K220-240V/AC4080 lmSMD5050KeGu Driver