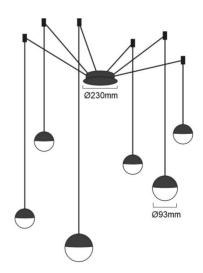

## Ref. LN4028-N

The "ORBITA" LED pendant lamp with six LED spheres of 8W each (36W). It has an innovative and atmospheric design, perfect for creating an elegant and vibrant space. Matte black in color and sphere shape, it offers general illumination for any modern environment. It will integrate seamlessly with the rest of the elements of the space. Measurements. Lamp (sphere): Ø93mm. Structure: Ø230x36.4mm.6x8W2700K220-240V/AC4080 lmSMD5050KeGu Driver