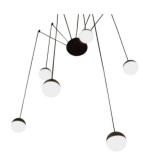

## Pendant lamp LED design "ÓRBITA" 6x8W (36W)

## Ref. LN4028-N

The "ORBITA" LED pendant lamp with six LED spheres of 8W each (36W). It has an innovative and atmospheric design, perfect for creating an elegant and vibrant space. Matte black in color and sphere shape, it offers general illumination for any modern environment. It will integrate seamlessly with the rest of the elements of the space. Measurements. Lamp (sphere): Ø93mm. Structure: Ø230x36.4mm.6x8W2700K220-240V/AC4080 lmSMD5050KeGu Driver