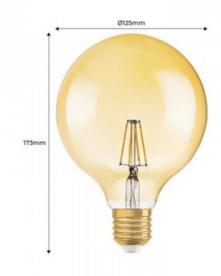

## Ref. 0808997

Vintage 1906 LED DIMMABLE bulb with retro-vintage style 6,5W./824. The dimmable bulb has a very low power consumption. In addition, it provides immediate light with no warm-up time. Its glass is transparent and clear, leaving visible the innovative LED"filament" technology to recreate a cozy atmosphere (warm white light). It is a bulb with E27 socket and golden effect, which can be regulated. It has a diameter of 125.0mm. and a length of 173.0mm.

## Product data

| Hue                   | Warm white    |
|-----------------------|---------------|
| Lumens (Lm)           | 725           |
| CRI                   | 80-85         |
| Beam angle (°)        | 360           |
| LED Type              | Filament      |
| Dimmable              | Yes           |
| Power (W)             | 6.5           |
| Nominal Voltage (V)   | 230V-AC       |
| Frequency (Hz)        | 50 - 60       |
| Power factor (cosφ)   | 0.9           |
| Driver                | Internal      |
| Socket                | E27           |
| Dimensions (mm) Lxlxh | 125x173       |
| Material              | Metal         |
| Diffuser material     | Glass         |
| Use Outdoor           | No            |
| IP                    | IP20          |
| Temperature range     | -20°C ~ +40°C |