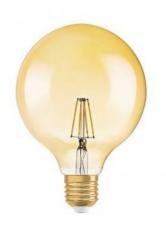

## OSRAM Globo Vintage 1906 G125 E27 6.5W dimmable LED Globe bulb

## Ref. 0808997

Vintage 1906 LED DIMMABLE bulb with retro-vintage style 6,5W./824. The dimmable bulb has a very low power consumption. In addition, it provides immediate light with no warm-up time. Its glass is transparent and clear, leaving visible the innovative LED"filament" technology to recreate a cozy atmosphere (warm white light). It is a bulb with E27 socket and golden effect, which can be regulated. It has a diameter of 125.0mm. and a length of 173.0mm.