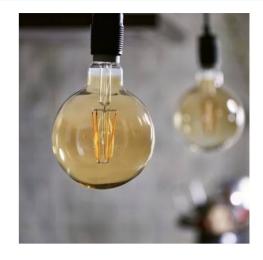

## OSRAM Globo Vintage 1906 G125 E27 6.5W dimmable LED Globe bulb

## Ref. 0808997

Vintage 1906 LED DIMMABLE bulb with retro-vintage style 6,5W./824. The dimmable bulb has a very low power consumption. In addition, it provides immediate light with no warm-up time. Its glass is transparent and clear, leaving visible the innovative LED"filament" technology to recreate a cozy atmosphere (warm white light). It is a bulb with E27 socket and golden effect, which can be regulated. It has a diameter of 125.0mm. and a length of 173.0mm.