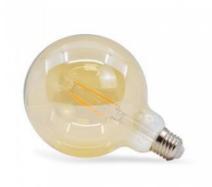

## OSRAM Globo Vintage 1906 G125 E27 6.5W dimmable LED Globe bulb

## Ref. 0808997

Vintage 1906 LED DIMMABLE bulb with retro-vintage style 6,5W./824. The dimmable bulb has a very low power consumption. In addition, it provides immediate light with no warm-up time. Its glass is transparent and clear, leaving visible the innovative LED"filament" technology to recreate a cozy atmosphere (warm white light). It is a bulb with E27 socket and golden effect, which can be regulated. It has a diameter of 125.0mm. and a length of 173.0mm.