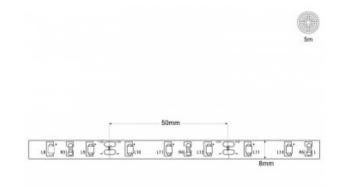

| Cutting distance (mm) | 50_ |
|-----------------------|-----|
| Track width (mm)      | 8   |

| Product variants |                                 |              |
|------------------|---------------------------------|--------------|
| Reference        | Attributes                      |              |
|                  |                                 |              |
| B1508BF          | Colour temperature - Cool White | and the same |
|                  |                                 |              |
|                  |                                 |              |
| B1508BC          | Colour temperature - Warm White | 27 112       |