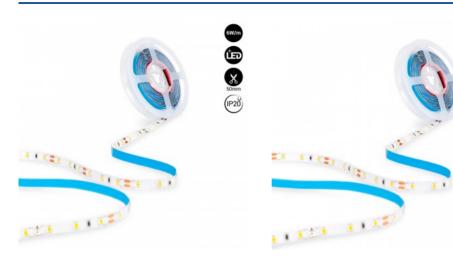

LED Strip 12V DC - 6W/m - Monocolor- 8mm - IP20 - Roll 5 meters - 60ch/m

## Ref. B1508

Low power(6W/m)12V DC single color LED strip. Available in warm white and cold white. It comes in a 5 meter roll and allows cutting every 5cm. It has high quality SMD2835 LED chips and a density of 60 chips/meter.

## Product data

| Hue                     | Cool white, Warm white                |
|-------------------------|---------------------------------------|
| Kelvin (K)              | 3000, 6000                            |
| Efficiency (Lm/w)       | 115                                   |
| CRI                     | 90-95                                 |
| Beam angle (°)          | 120                                   |
| LED Type                | SMD 2835                              |
| Dimmable                | Yes                                   |
| Nominal Voltage (V)     | 12V-DC                                |
| Dimensions (mm) Lxlxh   | 5000x8                                |
| Use Outdoor             | No                                    |
| IP                      | IP20                                  |
| Frequency of use        | Normal                                |
| Lifetime (h)            | 25000                                 |
| Energy efficiency class | A+ (2021)                             |
| Certificates            | CE, ROHS                              |
| Warranty                | According to legal guarantee: 2 years |
| Power/m (W/m)           | 6                                     |
| No. of chips/metre      | 60                                    |