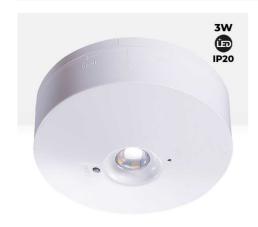

## LED surface emergency light 150lm 2,5W - 3 hours IP20

## Ref. B1056

The 2.5W surface mounted LED emergency light is IP20 rated, so it is intended for indoor use. It can be installed both on ceilings and walls, and its uses are varied, and can be used both in the home and in any commercial premises, offices, hotels, etc...It includes a Ni-mH battery of 3.6V and 0.6Ah and has an autonomy of 3 hours. Its LED technology allows great energy savings and excellent performance.