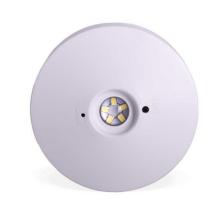

## LED surface emergency light 150lm 2,5W - 3 hours IP20

## Ref. B1056

The 2.5W surface mounted LED emergency light is IP20 rated, so it is intended for indoor use. It can be installed both on ceilings and walls, and its uses are varied, and can be used both in the home and in any commercial premises, offices, hotels, etc...It includes a Ni-mH battery of 3.6V and 0.6Ah and has an autonomy of 3 hours. Its LED technology allows great energy savings and excellent performance.