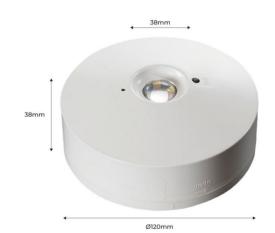

## LED surface emergency light 150lm 2,5W - 3 hours IP20

## Ref. B1056

The 2.5W surface mounted LED emergency light is IP20 rated, so it is intended for indoor use. It can be installed both on ceilings and walls, and its uses are varied, and can be used both in the home and in any commercial premises, offices, hotels, etc...It includes a Ni-mH battery of 3.6V and 0.6Ah and has an autonomy of 3 hours. Its LED technology allows great energy savings and excellent performance.

## Datos del producto

| Hue                     | Cool white                            |
|-------------------------|---------------------------------------|
| Kelvin (K)              | 6000                                  |
| Lumens (Lm)             | 150                                   |
| Power (W)               | 2,5                                   |
| Nominal Voltage (V)     | 230                                   |
| Material                | Plastic                               |
| Use Outdoor             | No                                    |
| IP                      | IP20                                  |
| Temperature range       | -20°C ~ +40°C                         |
| Frequency of use        | Intensive                             |
| Lifetime (h)            | 25000                                 |
| Energy efficiency class | A+ (2021)                             |
| Certificates            | CE, ROHS                              |
| Warranty                | According to legal guarantee: 2 years |
| Mounting                | Surface                               |