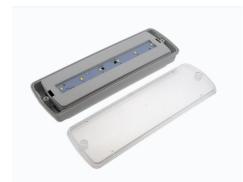

## Ref. B1060

Surface-mounted weatherproof box for emergency luminaire, compatible with: SKU B1050.Made of ABS with transparent glazed diffuser. Easy to assemble, includes all necessary accessories.Dimensions: 270 x 86 x 47mm\*Emergency luminaire NOT included\*