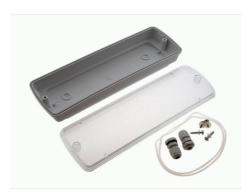

## Ref. B1060

Surface-mounted weatherproof box for emergency luminaire, compatible with: SKU B1050.Made of ABS with transparent glazed diffuser. Easy to assemble, includes all necessary accessories.Dimensions: 270 x 86 x 47mm\*Emergency luminaire NOT included\*

## Datos del producto

| Dimensions (mm) Lxlxh | 270 x 86 x 47                         |
|-----------------------|---------------------------------------|
| Material              | Plastic                               |
| Use Outdoor           | Yes                                   |
| IP                    | IP65                                  |
| Certificates          | CE, ROHS                              |
| Warranty              | According to legal guarantee: 2 years |
| Mounting              | Surface                               |