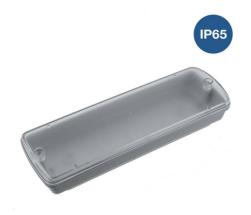

## Surface-mounted weatherproof box for emergency light - IP65

## Ref. B1060

Surface-mounted weatherproof box for emergency luminaire, compatible with: SKU B1050.Made of ABS with transparent glazed diffuser. Easy to assemble, includes all necessary accessories.Dimensions: 270 x 86 x 47mm\*Emergency luminaire NOT included\*