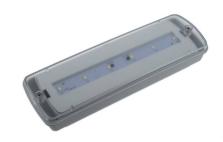

## Ref. B1060

Surface-mounted weatherproof box for emergency luminaire, compatible with: SKU B1050.Made of ABS with transparent glazed diffuser. Easy to assemble, includes all necessary accessories.Dimensions: 270 x 86 x 47mm\*Emergency luminaire NOT included\*