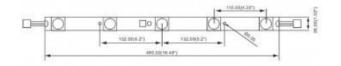

## Product data

| Hue                     | Cool white       |
|-------------------------|------------------|
| Kelvin (K)              | 6000             |
| Efficiency (Lm/w)       | 100              |
| CRI                     | 80-85            |
| Beam angle (°)          | 45x15 Asymmetric |
| UGR                     | No               |
| LED Type                | SMD 3535         |
| Dimmable                | Yes              |
| Nominal Voltage (V)     | 24V-DC           |
| Dimensions (mm) Lxlxh   | 495x26x15        |
| Material                | Aluminum         |
| Diffuser material       | Plastic          |
| Use Outdoor             | Yes              |
| IP                      | IP65             |
| Temperature range       | -20°C ~ +45°C    |
| Frequency of use        | Intensive        |
| Lifetime (h)            | 25000            |
| Energy efficiency class | A+ (2021)        |