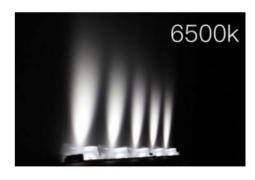

## Ref. B1425

Rigid LED bar for backlighting of light boxes and double-sided signs. Its lateral installation, together with its  $15^{\circ}$  x  $45^{\circ}$  asymmetrical optics, allows an intense, homogeneous and shadow-free illumination in light boxes and double-sided illuminated signs. They are also commonly used as an economical option to create indoor and outdoor wall washers. CREE XTE 3W CHIP. Available in cool white 6000K and warm white 3000K.15W50cm24V0ptics  $15x45^{\circ}.6000K$  and 3000KIP653535 XTE