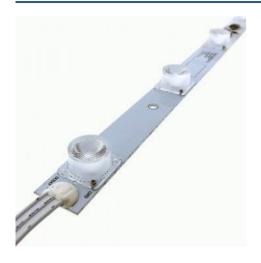

## Edge-lit LED light BAR 50cm 15W 24V-DC linkable for light box backlighting

## Ref. B1425

Rigid LED bar for backlighting of light boxes and double-sided signs. Its lateral installation, together with its  $15^{\circ}$  x  $45^{\circ}$  asymmetrical optics, allows an intense, homogeneous and shadow-free illumination in light boxes and double-sided illuminated signs. They are also commonly used as an economical option to create indoor and outdoor wall washers. CREE XTE 3W CHIP. Available in cool white 6000K and warm white 3000K.15W50cm24V0ptics  $15x45^{\circ}.6000K$  and 3000KIP653535 XTE