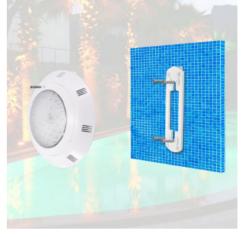

## Ref. B2121

Suitable for salt and fresh waterLED surface spotlight for swimming pools, suitable for underwater mounting and operation thanks to its IP68 protection rating. It includes high performance SMD2835 LED chip and offers a total of 24W of power. Manufactured in waterproof plastic housing.24W12V-ACCool white 6500KØ295x70mmIP68

## Product data

| Hue                     | Cool white, Warm white                |
|-------------------------|---------------------------------------|
| Kelvin (K)              | 3000, 6500                            |
| Beam angle (°)          | 120                                   |
| LED Type                | SMD 2835                              |
| Dimmable                | No                                    |
| Power (W)               | 24                                    |
| Nominal Voltage (V)     | 12V AC                                |
| Dimensions (mm) Lxlxh   | Ø295x70                               |
| Material                | Polycarbonate                         |
| Use Outdoor             | Yes                                   |
| IP                      | IP68                                  |
| Temperature range       | -0°C ~ 55°C                           |
| Frequency of use        | Normal                                |
| Lifetime (h)            | 25000                                 |
| Energy efficiency class | A+ (2021)                             |
| Certificates            | CE, ROHS                              |
| Warranty                | According to legal guarantee: 2 years |
| Mounting                | Surface                               |