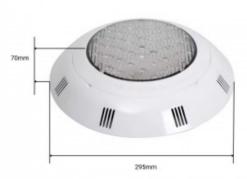

## Ref. B2121

Suitable for salt and fresh waterLED surface spotlight for swimming pools, suitable for underwater mounting and operation thanks to its IP68 protection rating. It includes high performance SMD2835 LED chip and offers a total of 24W of power. Manufactured in waterproof plastic housing.24W12V-ACCool white 6500KØ295x70mmIP68

## Product data

| Hue                     | Cool white, Warm white                |
|-------------------------|---------------------------------------|
| Kelvin (K)              | 3000, 6500                            |
| Beam angle (°)          | 120                                   |
| LED Type                | SMD 2835                              |
| Dimmable                | No                                    |
| Power (W)               | 24                                    |
| Nominal Voltage (V)     | 12V AC                                |
| Dimensions (mm) Lxlxh   | Ø295x70                               |
| Material                | Polycarbonate                         |
| Use Outdoor             | Yes                                   |
| IP                      | IP68                                  |
| Temperature range       | -0°C ~ 55°C                           |
| Frequency of use        | Normal                                |
| Lifetime (h)            | 25000                                 |
| Energy efficiency class | A+ (2021)                             |
| Certificates            | CE, ROHS                              |
| Warranty                | According to legal guarantee: 2 years |
| Mounting                | Surface                               |