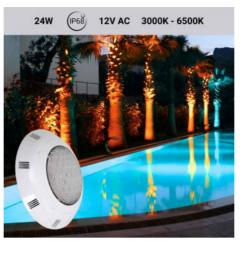

## Swimming Pool Floodlights

LED surface spotlight for swimming pool 24W 12V-AC IP68 Cool white

## Ref. B2121

Suitable for salt and fresh waterLED surface spotlight for swimming pools, suitable for underwater mounting and operation thanks to its IP68 protection rating. It includes high performance SMD2835 LED chip and offers a total of 24W of power. Manufactured in waterproof plastic housing.24W12V-ACCool white 6500KØ295x70mmIP68

## Product data

| Hue                     | Cool white, Warm white                |
|-------------------------|---------------------------------------|
| Kelvin (K)              | 3000, 6500                            |
| Beam angle (°)          | 120                                   |
| LED Type                | SMD 2835                              |
| Dimmable                | No                                    |
| Power (W)               | 24                                    |
| Nominal Voltage (V)     | 12V AC                                |
| Dimensions (mm) Lxlxh   | Ø295x70                               |
| Material                | Polycarbonate                         |
| Use Outdoor             | Yes                                   |
| IP                      | IP68                                  |
| Temperature range       | -0°C ~ 55°C                           |
| Frequency of use        | Normal                                |
| Lifetime (h)            | 25000                                 |
| Energy efficiency class | A+ (2021)                             |
| Certificates            | CE, ROHS                              |
| Warranty                | According to legal guarantee: 2 years |
| Mounting                | Surface                               |