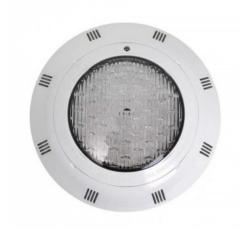

## LED RGB surface spotlight for swimming pool 24W 12V-AC IP68

## Ref. B2120RGB

Suitable for salt and fresh waterLED spotlight for swimming pools, surface mounted and specially designed to remain submerged. With high brightness RGB LED chip, 24W power and manufactured in IP68 waterproof plastic housing. It includes remote control for the control of ignition and variation of programs of colors.24W12V-ACØ295x70mmIP68