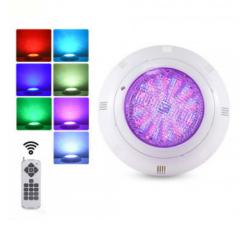

## Ref. B2120RGB

Suitable for salt and fresh waterLED spotlight for swimming pools, surface mounted and specially designed to remain submerged. With high brightness RGB LED chip, 24W power and manufactured in IP68 waterproof plastic housing. It includes remote control for the control of ignition and variation of programs of colors.24W12V-ACØ295x70mmIP68