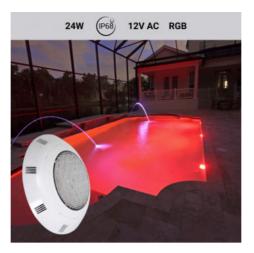

## Ref. B2120RGB

Suitable for salt and fresh waterLED spotlight for swimming pools, surface mounted and specially designed to remain submerged. With high brightness RGB LED chip, 24W power and manufactured in IP68 waterproof plastic housing. It includes remote control for the control of ignition and variation of programs of colors.24W12V-ACØ295x70mmIP68