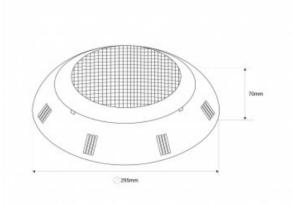

## Ref. B2120RGB

Suitable for salt and fresh waterLED spotlight for swimming pools, surface mounted and specially designed to remain submerged. With high brightness RGB LED chip, 24W power and manufactured in IP68 waterproof plastic housing. It includes remote control for the control of ignition and variation of programs of colors.24W12V-ACØ295x70mmIP68

## Product data

| Hue                     | RGB                                   |
|-------------------------|---------------------------------------|
| Beam angle (°)          | 120                                   |
| Dimmable                | No                                    |
| Power (W)               | 24                                    |
| Nominal Voltage (V)     | 12V AC                                |
| Dimensions (mm) Lxlxh   | Ø295x70                               |
| Material                | Polycarbonate                         |
| Use Outdoor             | Yes                                   |
| IP                      | IP68                                  |
| Temperature range       | -0°C ~ +55°C                          |
| Frequency of use        | Normal                                |
| Lifetime (h)            | 25000                                 |
| Energy efficiency class | F                                     |
| Certificates            | CE, ROHS                              |
| Warranty                | According to legal guarantee: 2 years |
| Mounting                | Surface                               |