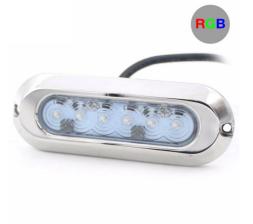

## Ref. B2176

Underwater RGB LED RGB surfacelight for boats, pleasure yachts, motorboats and pleasure craft. It is installed directly on the hull of the boat, submerged below the waterline. Manufactured in stainless steel housing with AISI 316L marono treatment and 12VDC input voltage. The RGB lamp is controlled by a bluetooth controller (not included) and smartphone app.120W12VDCRGB278-1410LM316L stainless steelIP68

## Datos del producto

| Hue                     | RGB                                   |
|-------------------------|---------------------------------------|
| Lumens (Lm)             | 278-1410                              |
| Opening angle (°)       | 180                                   |
| Dimmable                | No                                    |
| Power (W)               | 30                                    |
| Nominal Voltage (V)     | 12V-DC                                |
| Dimensions (mm) Lxlxh   | 123x44x13                             |
| Weight (g)              | 370                                   |
| Material                | Stainless steel AISI 316L             |
| Use Outdoor             | Yes                                   |
| IP                      | IP68                                  |
| Frequency of use        | Normal                                |
| Lifetime (h)            | 25000                                 |
| Energy efficiency class | A+ (2021)                             |
| Certificates            | CE, ROHS                              |
| Warranty                | According to legal guarantee: 2 years |
| Mounting                | Surface                               |
|                         |                                       |