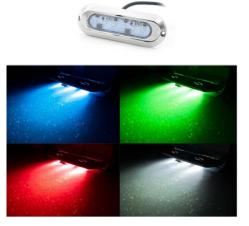

## Ref. B2176

Underwater RGB LED RGB surfacelight for boats, pleasure yachts, motorboats and pleasure craft. It is installed directly on the hull of the boat, submerged below the waterline. Manufactured in stainless steel housing with AISI 316L marono treatment and 12VDC input voltage. The RGB lamp is controlled by a bluetooth controller (not included) and smartphone app.120W12VDCRGB278-1410LM316L stainless steelIP68

## Datos del producto

| Hue                     | RGB                                   |
|-------------------------|---------------------------------------|
| Lumens (Lm)             | 278-1410                              |
| Opening angle (°)       | 180                                   |
| Dimmable                | No                                    |
| Power (W)               | 30                                    |
| Nominal Voltage (V)     | 12V-DC                                |
| Dimensions (mm) Lxlxh   | 123x44x13                             |
| Weight (g)              | 370                                   |
| Material                | Stainless steel AISI 316L             |
| Use Outdoor             | Yes                                   |
| IP                      | IP68                                  |
| Frequency of use        | Normal                                |
| Lifetime (h)            | 25000                                 |
| Energy efficiency class | A+ (2021)                             |
| Certificates            | CE, ROHS                              |
| Warranty                | According to legal guarantee: 2 years |
| Mounting                | Surface                               |
|                         |                                       |