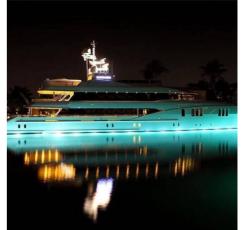

## Ref. B2176

Underwater RGB LED RGB surfacelight for boats, pleasure yachts, motorboats and pleasure craft. It is installed directly on the hull of the boat, submerged below the waterline. Manufactured in stainless steel housing with AISI 316L marono treatment and 12VDC input voltage. The RGB lamp is controlled by a bluetooth controller (not included) and smartphone app.120W12VDCRGB278-1410LM316L stainless steelIP68