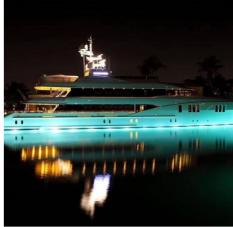

## Ref. B2175

Underwater LED lamp with cool white CREE LED chip and stainless steel housing with marine treatment, to illuminate boats, ships, yachts and boats below the waterline. Also suitable for swimming pools, ponds, hot tubs, etc. Operation in a voltage range 9-32V.30W9-32VDC1410LM6000K316L stainless steelIP68