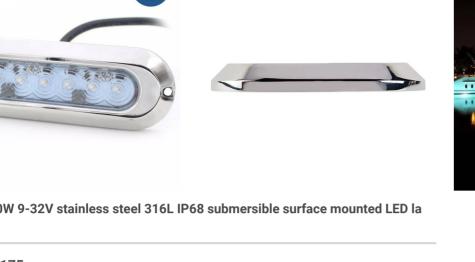

## SLIM 30W 9-32V stainless steel 316L IP68 submersible surface mounted LED la mp

## Ref. B2175

Underwater LED lamp with cool white CREE LED chip and stainless steel housing with marine treatment, to illuminate boats, ships, yachts and boats below the waterline. Also suitable for swimming pools, ponds, hot tubs, etc. Operation in a voltage range 9-32V.30W9-32VDC1410LM6000K316L stainless steelIP68

## Datos del producto

| Hue                     | Cool white                            |
|-------------------------|---------------------------------------|
| Kelvin (K)              | 6000                                  |
| Opening angle (°)       | 180                                   |
| Dimmable                | No                                    |
| Power (W)               | 30                                    |
| Nominal Voltage (V)     | 9-32                                  |
| Dimensions (mm) Lxlxh   | 123x44x13                             |
| Weight (g)              | 370                                   |
| Material                | Stainless steel AISI 316L             |
| Use Outdoor             | Yes                                   |
| IP                      | IP68                                  |
| Frequency of use        | Normal                                |
| Lifetime (h)            | 25000                                 |
| Energy efficiency class | A+ (2021)                             |
| Certificates            | CE, ROHS                              |
| Warranty                | According to legal guarantee: 2 years |
| Mounting                | Surface                               |