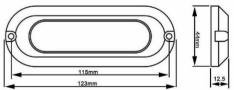

## Datos del producto

| Hue                     | Cool white                            |
|-------------------------|---------------------------------------|
| Kelvin (K)              | 6000                                  |
| Opening angle (°)       | 180                                   |
| Dimmable                | No                                    |
| Power (W)               | 30                                    |
| Nominal Voltage (V)     | 9-32                                  |
| Dimensions (mm) Lxlxh   | 123x44x13                             |
| Weight (g)              | 370                                   |
| Material                | Stainless steel AISI 316L             |
| Use Outdoor             | Yes                                   |
| IP                      | IP68                                  |
| Frequency of use        | Normal                                |
| Lifetime (h)            | 25000                                 |
| Energy efficiency class | A+ (2021)                             |
| Certificates            | CE, ROHS                              |
| Warranty                | According to legal guarantee: 2 years |
| Mounting                | Surface                               |