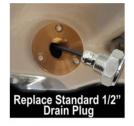

## Ref. B2181

RGB LED lamp recessed in the drain holes of the hull of the boat. No need to drill holes in the hull as it screws into the half-inch threaded inlet and connects the wires to the circuit. Includes 6-foot cable. For submerged use only, installs below the waterline.27W12V259-1170LMRGBINOX 316LIP68