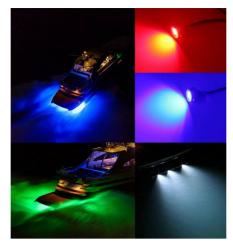

## Ref. B2181

RGB LED lamp recessed in the drain holes of the hull of the boat. No need to drill holes in the hull as it screws into the half-inch threaded inlet and connects the wires to the circuit. Includes 6-foot cable. For submerged use only, installs below the waterline.27W12V259-1170LMRGBINOX 316LIP68

## Datos del producto

| Hue                                                 | RGB                              |
|-----------------------------------------------------|----------------------------------|
| Lumens (Lm)                                         | 259-1170                         |
| Dimmable                                            | No                               |
| Power (W)                                           | 27                               |
| Nominal Voltage (V)                                 | 12V-DC                           |
| Dimensions (mm) Lxlxh                               | Ø36x46                           |
| Weight (g)                                          | 220                              |
|                                                     |                                  |
| Material                                            | Stainless Steel AISI 316L        |
| Material Use Outdoor                                | Stainless Steel AISI 316L<br>Yes |
|                                                     |                                  |
| Use Outdoor                                         | Yes                              |
| Use Outdoor<br>IP                                   | Yes<br>IP68                      |
| Use Outdoor IP Lifetime (h)                         | Yes<br>IP68<br>25000             |
| Use Outdoor IP Lifetime (h) Energy efficiency class | Yes IP68 25000 A+ (2021)         |