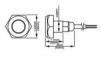

## Ref. B2181

RGB LED lamp recessed in the drain holes of the hull of the boat. No need to drill holes in the hull as it screws into the half-inch threaded inlet and connects the wires to the circuit. Includes 6-foot cable. For submerged use only, installs below the waterline.27W12V259-1170LMRGBINOX 316LIP68

## Datos del producto

| Hue                                                 | RGB                              |
|-----------------------------------------------------|----------------------------------|
| Lumens (Lm)                                         | 259-1170                         |
| Dimmable                                            | No                               |
| Power (W)                                           | 27                               |
| Nominal Voltage (V)                                 | 12V-DC                           |
| Dimensions (mm) Lxlxh                               | Ø36x46                           |
| Weight (g)                                          | 220                              |
|                                                     |                                  |
| Material                                            | Stainless Steel AISI 316L        |
| Material Use Outdoor                                | Stainless Steel AISI 316L<br>Yes |
|                                                     |                                  |
| Use Outdoor                                         | Yes                              |
| Use Outdoor<br>IP                                   | Yes<br>IP68                      |
| Use Outdoor IP Lifetime (h)                         | Yes<br>IP68<br>25000             |
| Use Outdoor IP Lifetime (h) Energy efficiency class | Yes IP68 25000 A+ (2021)         |