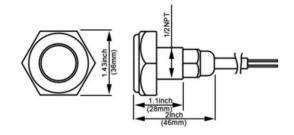

## Datos del producto

| Hue                                                 | RGB                              |
|-----------------------------------------------------|----------------------------------|
| Lumens (Lm)                                         | 259-1170                         |
| Dimmable                                            | No                               |
| Power (W)                                           | 27                               |
| Nominal Voltage (V)                                 | 12V-DC                           |
| Dimensions (mm) Lxlxh                               | Ø36x46                           |
| Weight (g)                                          | 220                              |
|                                                     |                                  |
| Material                                            | Stainless Steel AISI 316L        |
| Material Use Outdoor                                | Stainless Steel AISI 316L<br>Yes |
|                                                     |                                  |
| Use Outdoor                                         | Yes                              |
| Use Outdoor<br>IP                                   | Yes<br>IP68                      |
| Use Outdoor IP Lifetime (h)                         | Yes<br>IP68<br>25000             |
| Use Outdoor IP Lifetime (h) Energy efficiency class | Yes IP68 25000 A+ (2021)         |