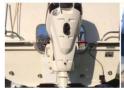

## Ref. B2181

RGB LED lamp recessed in the drain holes of the hull of the boat. No need to drill holes in the hull as it screws into the half-inch threaded inlet and connects the wires to the circuit. Includes 6-foot cable. For submerged use only, installs below the waterline.27W12V259-1170LMRGBINOX 316LIP68