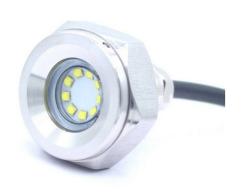

## Ref. B2181

RGB LED lamp recessed in the drain holes of the hull of the boat. No need to drill holes in the hull as it screws into the half-inch threaded inlet and connects the wires to the circuit. Includes 6-foot cable. For submerged use only, installs below the waterline.27W12V259-1170LMRGBINOX 316LIP68

## Datos del producto

| Hue                                                 | RGB                              |
|-----------------------------------------------------|----------------------------------|
| Lumens (Lm)                                         | 259-1170                         |
| Dimmable                                            | No                               |
| Power (W)                                           | 27                               |
| Nominal Voltage (V)                                 | 12V-DC                           |
| Dimensions (mm) Lxlxh                               | Ø36x46                           |
| Weight (g)                                          | 220                              |
|                                                     |                                  |
| Material                                            | Stainless Steel AISI 316L        |
| Material Use Outdoor                                | Stainless Steel AISI 316L<br>Yes |
|                                                     |                                  |
| Use Outdoor                                         | Yes                              |
| Use Outdoor<br>IP                                   | Yes<br>IP68                      |
| Use Outdoor IP Lifetime (h)                         | Yes<br>IP68<br>25000             |
| Use Outdoor IP Lifetime (h) Energy efficiency class | Yes IP68 25000 A+ (2021)         |