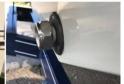

## Ref. B2181

RGB LED lamp recessed in the drain holes of the hull of the boat. No need to drill holes in the hull as it screws into the half-inch threaded inlet and connects the wires to the circuit. Includes 6-foot cable. For submerged use only, installs below the waterline.27W12V259-1170LMRGBINOX 316LIP68