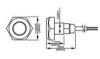

## Ref. B2180

Single color LED downlight for mounting in the existing drain plug on the boat. No need to drill through the hull, simply screw in the half-inch threaded inlet and connect the wires to the circuit. With 2 meter cable. For submerged use, installs below the waterline.27W9-32V1176LM6000K316L stainless steelIP68