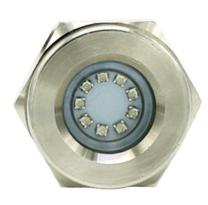

LED recessed light for boat drain plug 27W 9-32V 316L stainless steel

## Ref. B2180

Single color LED downlight for mounting in the existing drain plug on the boat. No need to drill through the hull, simply screw in the half-inch threaded inlet and connect the wires to the circuit. With 2 meter cable. For submerged use, installs below the waterline.27W9-32V1176LM6000K316L stainless steelIP68