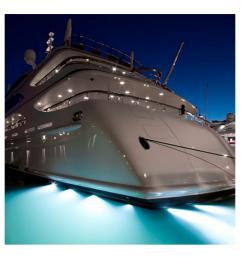

## Ref. B2180

Single color LED downlight for mounting in the existing drain plug on the boat. No need to drill through the hull, simply screw in the half-inch threaded inlet and connect the wires to the circuit. With 2 meter cable. For submerged use, installs below the waterline.27W9-32V1176LM6000K316L stainless steelIP68