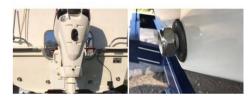

## Ref. B2180

Single color LED downlight for mounting in the existing drain plug on the boat. No need to drill through the hull, simply screw in the half-inch threaded inlet and connect the wires to the circuit. With 2 meter cable. For submerged use, installs below the waterline.27W9-32V1176LM6000K316L stainless steelIP68