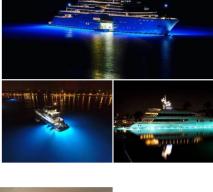

## Ref. B2180

Single color LED downlight for mounting in the existing drain plug on the boat. No need to drill through the hull, simply screw in the half-inch threaded inlet and connect the wires to the circuit. With 2 meter cable. For submerged use, installs below the waterline.27W9-32V1176LM6000K316L stainless steelIP68