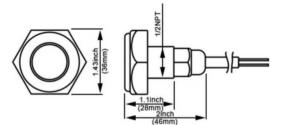

## Ref. B2180

Single color LED downlight for mounting in the existing drain plug on the boat. No need to drill through the hull, simply screw in the half-inch threaded inlet and connect the wires to the circuit. With 2 meter cable. For submerged use, installs below the waterline.27W9-32V1176LM6000K316L stainless steelIP68

## Datos del producto

| Cool white                            |
|---------------------------------------|
| 6000                                  |
| 1176                                  |
| No                                    |
| 27                                    |
| 9-32                                  |
| Ø36x46                                |
| 220                                   |
| Stainless steel AISI 316L             |
| Yes                                   |
| IP68                                  |
| 25000                                 |
| A+ (2021)                             |
| CE, ROHS                              |
| According to legal guarantee: 2 years |
| Recessed                              |
|                                       |