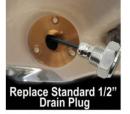

## Ref. B2180

Single color LED downlight for mounting in the existing drain plug on the boat. No need to drill through the hull, simply screw in the half-inch threaded inlet and connect the wires to the circuit. With 2 meter cable. For submerged use, installs below the waterline.27W9-32V1176LM6000K316L stainless steelIP68