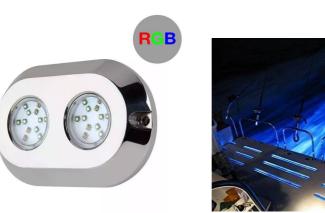

## Submersible RGB LED light for boats 120W 12V IP68 stainless steel 316L

## Ref. B2191

Underwater RGB LED RGB lamp for boats, pleasure boats and yachts. Surface mounted on the hull, submerged below the waterline. With AISI 316L marine stainless steel housing and 12VDC input voltage. The lamp is controlled by bluetooth controller (not included) and smartphone app.120W12VDCRGB1459-5834LMINOX 316LIP68