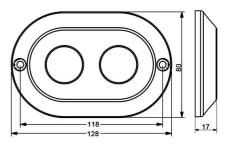

## Submersible RGB LED light for boats 120W 12V IP68 stainless steel 316L

## Ref. B2191

Underwater RGB LED RGB lamp for boats, pleasure boats and yachts. Surface mounted on the hull, submerged below the waterline. With AISI 316L marine stainless steel housing and 12VDC input voltage. The lamp is controlled by bluetooth controller (not included) and smartphone app.120W12VDCRGB1459-5834LMINOX 316LIP68