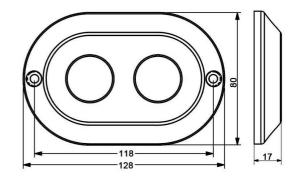

## Submersible RGB LED light for boats 120W 12V IP68 stainless steel 316L

## Ref. B2191

Underwater RGB LED RGB lamp for boats, pleasure boats and yachts. Surface mounted on the hull, submerged below the waterline. With AISI 316L marine stainless steel housing and 12VDC input voltage. The lamp is controlled by bluetooth controller (not included) and smartphone app.120W12VDCRGB1459-5834LMINOX 316LIP68