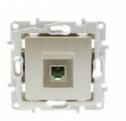

## RJ11 flush-mount telephone socket with decorative frame

## Ref. B6038

Recessed telephone socket of standard dimensions for recessing inside a universal box. With RJ11 output. The connection is made by screwing the cables to the terminal strip on the back. Available in white or ivory color. RJ11 telephone socket with all accessories, ready to install.Includes one-element trim frame and mounting accessories.