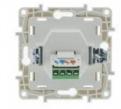

## Ref. B6038

Recessed telephone socket of standard dimensions for recessing inside a universal box. With RJ11 output. The connection is made by screwing the cables to the terminal strip on the back. Available in white or ivory color. RJ11 telephone socket with all accessories, ready to install.Includes one-element trim frame and mounting accessories.