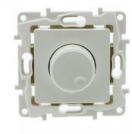

## Ref. B6036

Rotary roulettedimmer dimmer mechanism. Compatible with TRIAC systems. Specially designed for LED, dims loads from 10W to 200W maximum. Linear dimming from 1% to 100% with on/off switch function with the roulette at minimum. Wiring is screwed to the integrated terminal strip. Available in white or ivory color.Includes trim frame and mounting accessories.