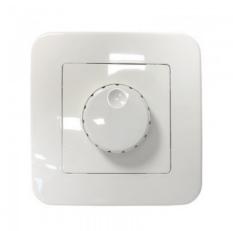

## 200W 230V rotary regulator for recessed mounting and trim frame

## Ref. B6036

Rotary roulettedimmer dimmer mechanism. Compatible with TRIAC systems. Specially designed for LED, dims loads from 10W to 200W maximum. Linear dimming from 1% to 100% with on/off switch function with the roulette at minimum. Wiring is screwed to the integrated terminal strip. Available in white or ivory color.Includes trim frame and mounting accessories.