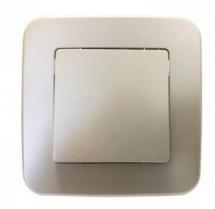

## Ref. B6034

Key with push button for bell. Includes anagram of a bell. Dimensions of standard universal flush-mounted box. Wiring connection by screwless quick-connect terminals. Available in white or ivory color, at choice. Mounting hardware and accessories are included. Includes frame and installation accessories.

Colour - Ivory