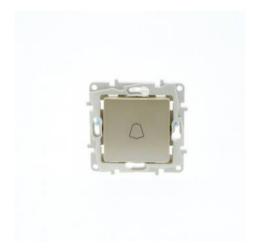

## Recessed push-button mechanism with bell for doorbell

## Ref. B6034

Key with push button for bell. Includes anagram of a bell. Dimensions of standard universal flush-mounted box. Wiring connection by screwless quick-connect terminals. Available in white or ivory color, at choice. Mounting hardware and accessories are included. Includes frame and installation accessories.