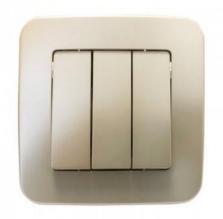

## 3-piece flush-mounted switch mechanism

## Ref. B6033

3-piece, 1-way switch mechanism (non-switched). Fits easily flush-mounted in standard universal socket. Wires are fixed by means of screwless quick-connect terminals. Available in white and ivory. Mounting hardware and accessories included.Includes trim frame and installation accessories.