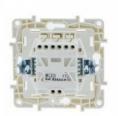

## Ref. B6033

3-piece, 1-way switch mechanism (non-switched). Fits easily flush-mounted in standard universal socket. Wires are fixed by means of screwless quick-connect terminals. Available in white and ivory. Mounting hardware and accessories included.Includes trim frame and installation accessories.