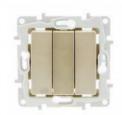

## 3-piece flush-mounted switch mechanism

## Ref. B6033

3-piece, 1-way switch mechanism (non-switched). Fits easily flush-mounted in standard universal socket. Wires are fixed by means of screwless quick-connect terminals. Available in white and ivory. Mounting hardware and accessories included.Includes trim frame and installation accessories.

Colour - Ivory