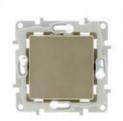

## Ref. B6031

1 way recessed switch mechanism. Easy mounting in a universal box. Cable fixing by means of screwless quick-connect terminals. Available in white and ivory color. Includes screws and accessories required for mounting. Includes trim frame and mounting accessories.

## **Product variants**

Reference Attributes

B6031-B Colour - White

B6031-M Colour - Ivory