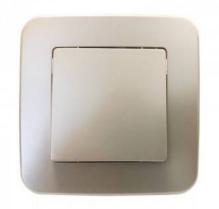

## Ref. B6031

1 way recessed switch mechanism. Easy mounting in a universal box. Cable fixing by means of screwless quick-connect terminals. Available in white and ivory color. Includes screws and accessories required for mounting. Includes trim frame and mounting accessories.

## **Product variants**

Reference Attributes

B6031-B Colour - White

B6031-M Colour - Ivory