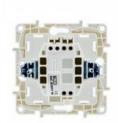

## Ref. B6031

1 way recessed switch mechanism. Easy mounting in a universal box. Cable fixing by means of screwless quick-connect terminals. Available in white and ivory color. Includes screws and accessories required for mounting. Includes trim frame and mounting accessories.