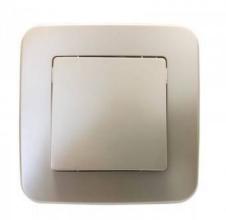

## Simple 1-way flush-mounted switch mechanism

## Ref. B6030

Recessed electric mechanism with 1-way switch function. For recessing in standard boxes. Wiring fastening system by screwless quick connection terminals. Available in white or ivory color. Includes trim frame, hardware and accessories required for mounting.