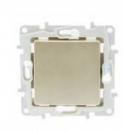

## Simple 1-way flush-mounted switch mechanism

## Ref. B6030

Recessed electric mechanism with 1-way switch function. For recessing in standard boxes. Wiring fastening system by screwless quick connection terminals. Available in white or ivory color. Includes trim frame, hardware and accessories required for mounting.

## Product variants Reference Attributes B6030-B Colour - White B6030-M Colour - White