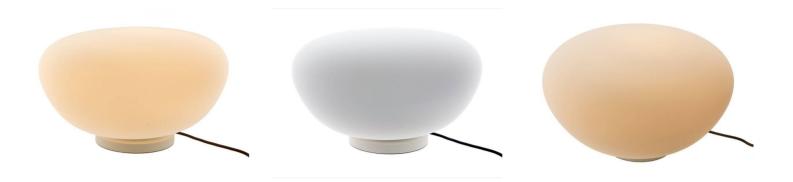

## Ref. L3032-B

Opalglass table lamp, with oval shape, white color. With integrated 24W LED, emitting 2400 lumens in warm white 3000K. Elegant design, it is perfect for both modern and minimalist environments, as well as in contrast in more classic and rustic environments. Complete the design with the VESTA floor lamp and the VESTA pendant lamp. 24W230VØ420x250mm3000KIP20