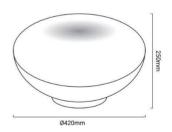

## Ref. L3032-B

Opalglass table lamp, with oval shape, white color. With integrated 24W LED, emitting 2400 lumens in warm white 3000K. Elegant design, it is perfect for both modern and minimalist environments, as well as in contrast in more classic and rustic environments. Complete the design with the VESTA floor lamp and the VESTA pendant lamp. 24W230VØ420x250mm3000KIP20