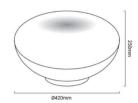

## Ref. L3032-B

Opalglass table lamp, with oval shape, white color. With integrated 24W LED, emitting 2400 lumens in warm white 3000K. Elegant design, it is perfect for both modern and minimalist environments, as well as in contrast in more classic and rustic environments. Complete the design with the VESTA floor lamp and the VESTA pendant lamp. 24W230VØ420x250mm3000KIP20