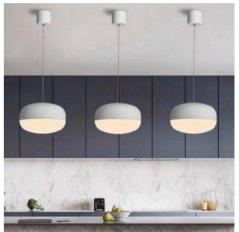

#### Ref. LN4020

Elegant pendant lamp in Nordic style, with integrated 18W LED in warm white 3000K. The HESTIA pendant lamp has a 120cm cable adjustable in length and metal rosette for fixing to the ceiling. The diffuser is made of frosted glass, which distributes the light evenly. Perfect for modern minimalist environments, both for domestic use and for stores, stores and offices. Available in white and black \*\* \*\* Available in white and black \*\* Available in white and black 230V - 18W3000K250x1200mmIP20