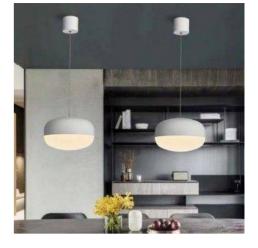

#### Ref. LN4020

Elegant pendant lamp in Nordic style, with integrated 18W LED in warm white 3000K. The HESTIA pendant lamp has a 120cm cable adjustable in length and metal rosette for fixing to the ceiling. The diffuser is made of frosted glass, which distributes the light evenly. Perfect for modern minimalist environments, both for domestic use and for stores, stores and offices. Available in white and black \*\* \*\* Available in white and black \*\* Available in white and black 230V - 18W3000K250x1200mmIP20