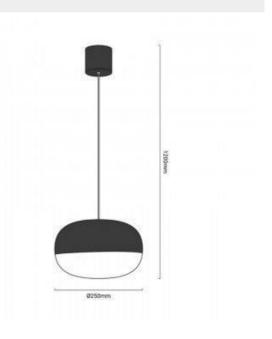

#### Ref. LN4020

Elegant pendant lamp in Nordic style, with integrated 18W LED in warm white 3000K. The HESTIA pendant lamp has a 120cm cable adjustable in length and metal rosette for fixing to the ceiling. The diffuser is made of frosted glass, which distributes the light evenly. Perfect for modern minimalist environments, both for domestic use and for stores, stores and offices. Available in white and black \*\* \*\* Available in white and black \*\* Available in white and black 230V - 18W3000K250x1200mmIP20

### Product data

| Hue                   | Warm white   |
|-----------------------|--------------|
| Kelvin (K)            | 3000         |
| Lumens (Lm)           | 1980         |
| CRI                   | 80-85        |
| LED Type              | SMD 5730     |
| Dimmable              | No           |
| Power (W)             | 18           |
| Nominal Voltage (V)   | 230          |
| Frequency (Hz)        | 50 - 60      |
| Driver                | Internal     |
| Orientable            | No           |
| Dimensions (mm) Lxlxh | 250x1200     |
| Material              | Aluminium    |
| Diffuser material     | Glass        |
| Use Outdoor           | No           |
| IP                    | IP20         |
| Temperature range     | -0°C ~ +30°C |
| Frequency of use      | Normal       |