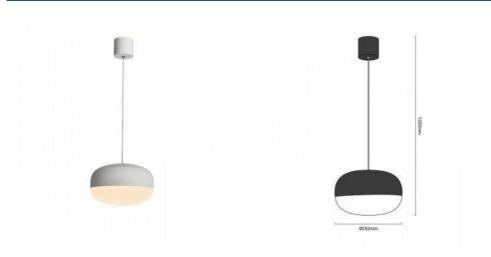

#### Ref. LN4020

Elegant pendant lamp in Nordic style, with integrated 18W LED in warm white 3000K. The HESTIA pendant lamp has a 120cm cable adjustable in length and metal rosette for fixing to the ceiling. The diffuser is made of frosted glass, which distributes the light evenly. Perfect for modern minimalist environments, both for domestic use and for stores, stores and offices. Available in white and black \*\* \*\* Available in white and black \*\* Available in white and black 230V - 18W3000K250x1200mmIP20

### Product data

| Hue                   | Warm white   |
|-----------------------|--------------|
| Kelvin (K)            | 3000         |
| Lumens (Lm)           | 1980         |
| CRI                   | 80-85        |
| LED Type              | SMD 5730     |
| Dimmable              | No           |
| Power (W)             | 18           |
| Nominal Voltage (V)   | 230          |
| Frequency (Hz)        | 50 - 60      |
| Driver                | Internal     |
| Orientable            | No           |
| Dimensions (mm) Lxlxh | 250x1200     |
| Material              | Aluminium    |
| Diffuser material     | Glass        |
| Use Outdoor           | No           |
| IP                    | IP20         |
| Temperature range     | -0°C ~ +30°C |
| Frequency of use      | Normal       |