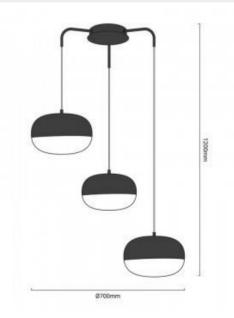

## Ref. LN4025

Modern Nordic stylependant lamp, with 3 points of light and integrated LED. Each pendant light point has a power of 18W, with a total of 54W consumption, and a luminous flux of 5940 lumens in warm light 3000K. The pendant light is made of lacquered aluminum, with opal glass diffuser for intense ambient lighting without glare. Perfect for home use as well as business and commercial applications. Available in white and black \*\* \*\* Available in white and black \*\* Available in white and black 230V3x18W (54W)3xØ250mmØ700x1200mm

## **Product variants**