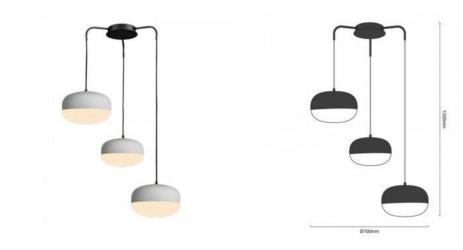

## Ref. LN4025

Modern Nordic stylependant lamp, with 3 points of light and integrated LED. Each pendant light point has a power of 18W, with a total of 54W consumption, and a luminous flux of 5940 lumens in warm light 3000K. The pendant light is made of lacquered aluminum, with opal glass diffuser for intense ambient lighting without glare. Perfect for home use as well as business and commercial applications. Available in white and black \*\* \*\* Available in white and black \*\* Available in white and black 230V3x18W (54W)3xØ250mmØ700x1200mm

## **Product variants**