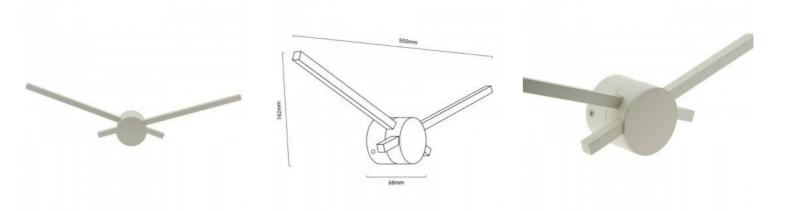

## Ref. LN1560

Modern Nordic style wall sconce that emulates the hands of a wall clock (it doesn't tell time!). With integrated SMD2835 LED along the back of each hand, 20W of power and 1600 lumens output in warm white 3000K. Includes high quality EAGLERISE driver, which emits no flicker and EMC filter. The light is emitted towards the back, bathing the wall and creating a wide ambient indirect light. Metal housing, powder coated in white or black, with excellent quality finishes.\*\* Disponible en blanco y negro \*\*20W - 230V3000K555x162x68mmIP20

## Product data

| Hue                   | Warm white    |
|-----------------------|---------------|
| Kelvin (K)            | 3000          |
| Lumens (Lm)           | 1600          |
| CRI                   | 80-85         |
| LED Type              | SMD 2835      |
| Dimmable              | No            |
| Power (W)             | 20            |
| Nominal Voltage (V)   | 230           |
| Frequency (Hz)        | 50 - 60       |
| Driver                | Internal      |
| Orientable            | No            |
| Dimensions (mm) Lxlxh | 555x162x68    |
| Material              | Metal         |
| Diffuser material     | Polycarbonate |
| Use Outdoor           | No            |
| IP                    | IP20          |
| Temperature range     | -0°C ~ +30°C  |
| Frequency of use      | Normal        |