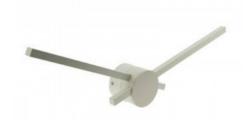

## Ref. LN1560

Modern Nordic style wall sconce that emulates the hands of a wall clock (it doesn't tell time!). With integrated SMD2835 LED along the back of each hand, 20W of power and 1600 lumens output in warm white 3000K. Includes high quality EAGLERISE driver, which emits no flicker and EMC filter. The light is emitted towards the back, bathing the wall and creating a wide ambient indirect light. Metal housing, powder coated in white or black, with excellent quality finishes.\*\* Disponible en blanco y negro \*\*20W - 230V3000K555x162x68mmIP20

## Product data

| Hue                   | Warm white    |
|-----------------------|---------------|
| Kelvin (K)            | 3000          |
| Lumens (Lm)           | 1600          |
| CRI                   | 80-85         |
| LED Type              | SMD 2835      |
| Dimmable              | No            |
| Power (W)             | 20            |
| Nominal Voltage (V)   | 230           |
| Frequency (Hz)        | 50 - 60       |
| Driver                | Internal      |
| Orientable            | No            |
| Dimensions (mm) Lxlxh | 555x162x68    |
| Material              | Metal         |
| Diffuser material     | Polycarbonate |
| Use Outdoor           | No            |
| IP                    | IP20          |
| Temperature range     | -0°C ~ +30°C  |
| Frequency of use      | Normal        |