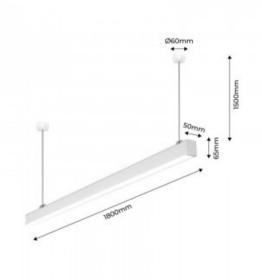

#### Ref. B9030

Linear LED pendant luminaire or direct ceiling mounting, 180 cm long and 60W consumption. Available in black and matte white. Manufactured with SMD2835 SAN'AN LED chip with high performance and neutral light 4000K. Includes AGT driver without flicker, with an average brightness of 5100 lumens.Can be pendant mounted or surface mounted, each luminaire contains all accessories in its packaging. ✓ 60W - 230V ✓ 4000K - 5100LM ✓ NO flicker

### Product data

| Hue                   | Neutral white |
|-----------------------|---------------|
|                       | Neutral white |
| Kelvin (K)            | 4000          |
| Lumens (Lm)           | 5100          |
| Efficiency (Lm/w)     | 85            |
| CRI                   | 85-90         |
| LED Type              | SMD 2835      |
| Dimmable              | No            |
| Power (W)             | 60            |
| Nominal Voltage (V)   | 230           |
| Frequency (Hz)        | 50 - 60       |
| Driver                | Internal      |
| Sensor                | No            |
| Orientable            | No            |
| Dimensions (mm) Lxlxh | 1800          |
| Material              | Aluminum      |
| Diffuser material     | Polycarbonate |
| Use Outdoor           | No            |
| IP                    | IP20          |