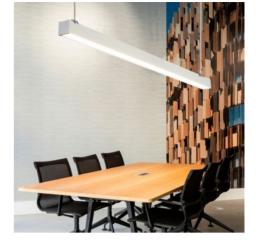

#### Ref. B9030

Linear LED pendant luminaire or direct ceiling mounting, 180 cm long and 60W consumption. Available in black and matte white. Manufactured with SMD2835 SAN'AN LED chip with high performance and neutral light 4000K. Includes AGT driver without flicker, with an average brightness of 5100 lumens.Can be pendant mounted or surface mounted, each luminaire contains all accessories in its packaging. ✓ 60W - 230V ✓ 4000K - 5100LM ✓ NO flicker