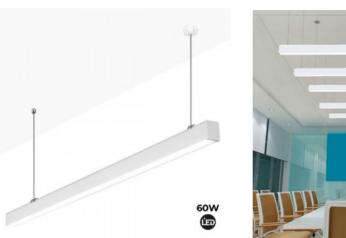

# Linear LED pendant luminaire 60W 180cm 5100lm

#### Ref. B9030

Linear LED pendant luminaire or direct ceiling mounting, 180 cm long and 60W consumption. Available in black and matte white. Manufactured with SMD2835 SAN'AN LED chip with high performance and neutral light 4000K. Includes AGT driver without flicker, with an average brightness of 5100 lumens.Can be pendant mounted or surface mounted, each luminaire contains all accessories in its packaging. ✓ 60W - 230V ✓ 4000K - 5100LM ✓ NO flicker