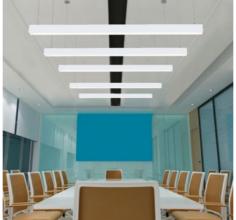

#### Ref. B9030

Linear LED pendant luminaire or direct ceiling mounting, 180 cm long and 60W consumption. Available in black and matte white. Manufactured with SMD2835 SAN'AN LED chip with high performance and neutral light 4000K. Includes AGT driver without flicker, with an average brightness of 5100 lumens.Can be pendant mounted or surface mounted, each luminaire contains all accessories in its packaging. ✓ 60W - 230V ✓ 4000K - 5100LM ✓ NO flicker