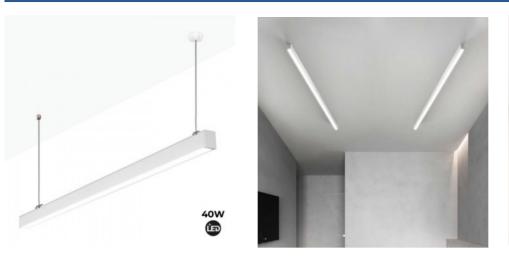

#### Suspension or surface mounted LED linear luminaire120cm 40W 3400lm

#### Ref. B9020

Linear LED luminaire Designed for ceiling suspended lighting or direct fixing against the ceiling . In neutral light with a temperature of 4000K and a color rendering index ≥80 and an efficiency of 3400lm. It provides uniform illumination throughout the room.Available in 40W power and with 120cm length. Both black and white models. Built with high performance SMD2835 SAN'AN SMD2835 LED chip with 4000K neutral white light and flicker-free AGT driver, with a brightness of 3400 lumens. ✓ 40W - 230V ✓ 4000K - 3400LM ✓ NO flicker ✓ 1200x50x65mm ✓ IP20