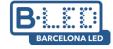

#### Suspension or surface mounted LED linear luminaire120cm 40W 3400lm

#### Ref. B9020

Linear LED luminaire Designed for ceiling suspended lighting or direct fixing against the ceiling . In neutral light with a temperature of 4000K and a color rendering index ≥80 and an efficiency of 3400lm. It provides uniform illumination throughout the room.Available in 40W power and with 120cm length. Both black and white models. Built with high performance SMD2835 SAN'AN SMD2835 LED chip with 4000K neutral white light and flicker-free AGT driver, with a brightness of 3400 lumens. ✓ 40W - 230V ✓ 4000K - 3400LM ✓ NO flicker ✓ 1200x50x65mm ✓ IP20