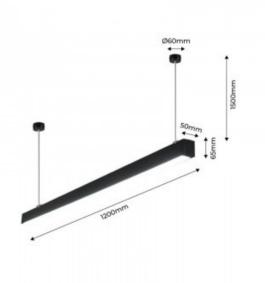

#### Suspension or surface mounted LED linear luminaire120cm 40W 3400lm

#### Ref. B9020

Linear LED luminaire Designed for ceiling suspended lighting or direct fixing against the ceiling . In neutral light with a temperature of 4000K and a color rendering index ≥80 and an efficiency of 3400lm. It provides uniform illumination throughout the room.Available in 40W power and with 120cm length. Both black and white models. Built with high performance SMD2835 SAN'AN SMD2835 LED chip with 4000K neutral white light and flicker-free AGT driver, with a brightness of 3400 lumens. ✓ 40W - 230V ✓ 4000K - 3400LM ✓ NO flicker ✓ 1200x50x65mm ✓ IP20

## **Product data**

| Hue                   | Neutral white |
|-----------------------|---------------|
| Kelvin (K)            | 4000          |
| Lumens (Lm)           | 3400          |
| Efficiency (Lm/w)     | 85            |
| CRI                   | 85-90         |
| LED Type              | SMD 2835      |
| Dimmable              | No            |
| Power (W)             | 40            |
| Nominal Voltage (V)   | 230           |
| Frequency (Hz)        | 50 - 60       |
| Driver                | Internal      |
| Orientable            | No            |
| Dimensions (mm) Lxlxh | 1200x50x65    |
| Material              | Aluminium     |
| Diffuser material     | Polycarbonate |
| Use Outdoor           | No            |
| IP                    | IP20          |
| Temperature range     | -20°C ~ +40°C |