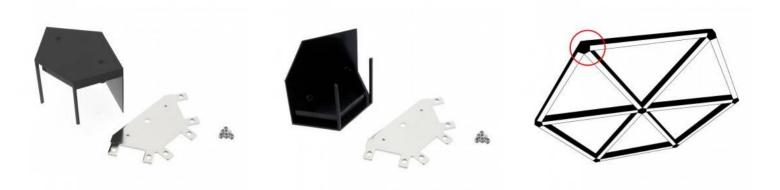

## Ref. B9010-260

Corner connector for linear luminaire that allows the formation of hexagonal figures ( $60^{\circ}$ ). It allows to connect up to 3 luminaires at the vertex.Valid for linear references B9010 / B9020 / B9030.Includes metal fixing plate, 6 screws and plastic trim in the chosen color.