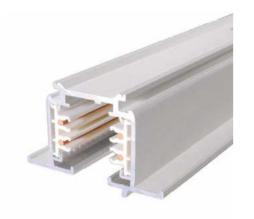

## Ref. BTTE-200

2-meter profile of three-phase rail for recessed mounting. Supplied with the necessary accessories for mounting and fixing, the track can be cut to the desired length. The design of the rail incorporates 2 flashing wings that disguise any imperfections that may be in the cut and completely flush against the ceiling. \*\* Includes starter feeder and end cap.230VMax. 250W/meterDimensions: 2000x55x35mm.IP20