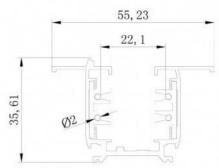

## Ref. BTTE-200

2-meter profile of three-phase rail for recessed mounting. Supplied with the necessary accessories for mounting and fixing, the track can be cut to the desired length. The design of the rail incorporates 2 flashing wings that disguise any imperfections that may be in the cut and completely flush against the ceiling. \*\* Includes starter feeder and end cap.230VMax. 250W/meterDimensions: 2000x55x35mm.IP20

## **Product data**

| Nominal Voltage (V)   | 220 - 250 V/AC                                  |
|-----------------------|-------------------------------------------------|
| Dimensions (mm) Lxlxh | 2000x55x35                                      |
| Use Outdoor           | No                                              |
| IP                    | IP20                                            |
| Certificates          | CE, ROHS                                        |
|                       |                                                 |
| Warranty              | According to legal guarantee: 2 years           |
| Warranty Mounting     | According to legal guarantee: 2 years  Recessed |
|                       |                                                 |
| Mounting              | Recessed                                        |