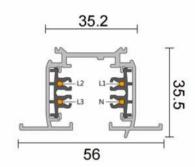

## Ref. BTTE-200

2-meter profile of three-phase rail for recessed mounting. Supplied with the necessary accessories for mounting and fixing, the track can be cut to the desired length. The design of the rail incorporates 2 flashing wings that disguise any imperfections that may be in the cut and completely flush against the ceiling. \*\* Includes starter feeder and end cap.230VMax. 250W/meterDimensions: 2000x55x35mm.IP20

## **Product data**

| Nominal Voltage (V)   | 220 - 250 V/AC                                  |
|-----------------------|-------------------------------------------------|
| Dimensions (mm) Lxlxh | 2000x55x35                                      |
| Use Outdoor           | No                                              |
| IP                    | IP20                                            |
| Certificates          | CE, ROHS                                        |
|                       |                                                 |
| Warranty              | According to legal guarantee: 2 years           |
| Warranty Mounting     | According to legal guarantee: 2 years  Recessed |
|                       |                                                 |
| Mounting              | Recessed                                        |