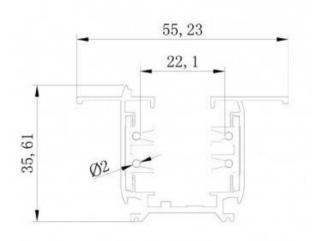

## Ref. BTTE-200

2-meter profile of three-phase rail for recessed mounting. Supplied with the necessary accessories for mounting and fixing, the track can be cut to the desired length. The design of the rail incorporates 2 flashing wings that disguise any imperfections that may be in the cut and completely flush against the ceiling. \*\* Includes starter feeder and end cap.230VMax. 250W/meterDimensions: 2000x55x35mm.IP20

## **Product data**

| Nominal Voltage (V)   | 220 - 250 V/AC                                  |
|-----------------------|-------------------------------------------------|
| Dimensions (mm) Lxlxh | 2000x55x35                                      |
| Use Outdoor           | No                                              |
| IP                    | IP20                                            |
| Certificates          | CE, ROHS                                        |
|                       |                                                 |
| Warranty              | According to legal guarantee: 2 years           |
| Warranty Mounting     | According to legal guarantee: 2 years  Recessed |
|                       |                                                 |
| Mounting              | Recessed                                        |