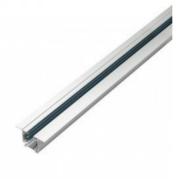

## Ref. BTTE-200

2-meter profile of three-phase rail for recessed mounting. Supplied with the necessary accessories for mounting and fixing, the track can be cut to the desired length. The design of the rail incorporates 2 flashing wings that disguise any imperfections that may be in the cut and completely flush against the ceiling. \*\* Includes starter feeder and end cap.230VMax. 250W/meterDimensions: 2000x55x35mm.IP20