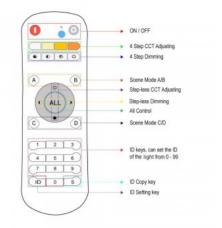

## Remote control CCT - RF - 2.4GHz

## Ref. B1600CCT

The CCT controller offers the possibility of dimming both light intensity and color temperature from warm to cool white, allowing individual or group settings. It incorporates multiple functions such as programming of scenes, predefined settings and configuration modes, etc. Its transmission range is 30 meters. It works with 2 "AAA" batteries (not included).