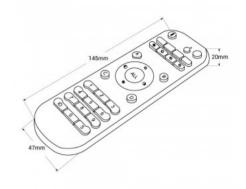

## Remote control CCT - RF - 2.4GHz

## Ref. B1600CCT

The CCT controller offers the possibility of dimming both light intensity and color temperature from warm to cool white, allowing individual or group settings. It incorporates multiple functions such as programming of scenes, predefined settings and configuration modes, etc. Its transmission range is 30 meters. It works with 2 "AAA" batteries (not included).