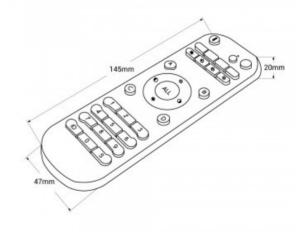

## Remote control CCT - RF - 2.4GHz

## Ref. B1600CCT

The CCT controller offers the possibility of dimming both light intensity and color temperature from warm to cool white, allowing individual or group settings. It incorporates multiple functions such as programming of scenes, predefined settings and configuration modes, etc. Its transmission range is 30 meters. It works with 2 "AAA" batteries (not included).