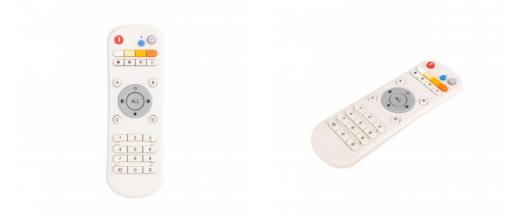

## Remote control CCT - RF - 2.4GHz

## Ref. B1600CCT

The CCT controller offers the possibility of dimming both light intensity and color temperature from warm to cool white, allowing individual or group settings. It incorporates multiple functions such as programming of scenes, predefined settings and configuration modes, etc. Its transmission range is 30 meters. It works with 2 "AAA" batteries (not included).