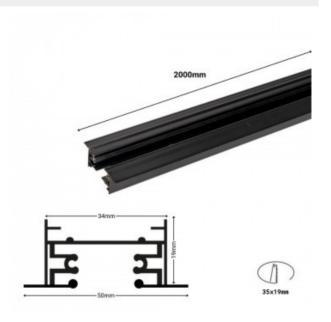

## Ref. BTME-200

2 meter bar of single-phase rail for recessed mounting. The rail has the necessary hardware and fixing screws, and can be cut to the desired size. Its design includes two external fins as trims, hiding any imperfection in the ceiling and being practically flush with the surface.Includes start feeder and end cap \*\* Includes start feeder and end cap \*\*.Voltage: 220-240 VDimensions: 2000x50x19mm.IP20

## **Product data**

| Nominal Voltage (V)   | 220 - 240 V/AC                                    |
|-----------------------|---------------------------------------------------|
| Dimensions (mm) Lxlxh | 2000x50x19                                        |
| Use Outdoor           | No                                                |
| IP                    | IP20                                              |
| Certificates          | CE, ROHS                                          |
|                       |                                                   |
| Warranty              | According to legal guarantee: 2 years             |
| Warranty<br>Mounting  | According to legal guarantee: 2 years<br>Recessed |
|                       |                                                   |
| Mounting              | Recessed                                          |