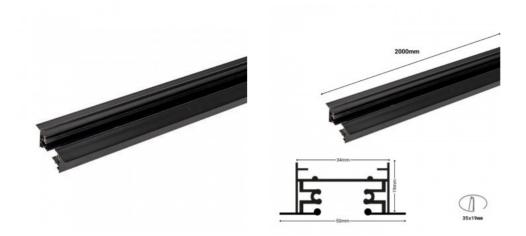

## Ref. BTME-200

2 meter bar of single-phase rail for recessed mounting. The rail has the necessary hardware and fixing screws, and can be cut to the desired size. Its design includes two external fins as trims, hiding any imperfection in the ceiling and being practically flush with the surface.Includes start feeder and end cap \*\* Includes start feeder and end cap \*\*.Voltage: 220-240 VDimensions: 2000x50x19mm.IP20

## **Product data**

| Nominal Voltage (V)   | 220 - 240 V/AC                                    |
|-----------------------|---------------------------------------------------|
| Dimensions (mm) Lxlxh | 2000x50x19                                        |
| Use Outdoor           | No                                                |
| IP                    | IP20                                              |
| Certificates          | CE, ROHS                                          |
|                       |                                                   |
| Warranty              | According to legal guarantee: 2 years             |
| Warranty<br>Mounting  | According to legal guarantee: 2 years<br>Recessed |
|                       |                                                   |
| Mounting              | Recessed                                          |