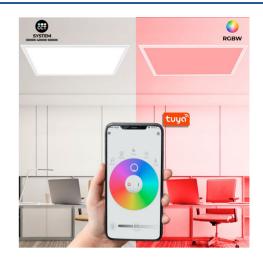

## Ref. B5235-RGBW

The WIFI SMART RGB / RGBW + CCT LED panel light features a sleek, ultra-slim design and state-of-the-art technology to provide powerful, uniform and glare-free illumination. It is a high efficiency luminaire that boasts 40W power and 3500 lumens luminous flux. Using a remote control or the TUYA application, it is possible to control the panel lighting, which offers infinite color options by incorporating the RGBW system, as well as three shades of white thanks to its CCT system: warm white, neutral white and cool white. It can also be dimmed from 0.1% to 100% and color transition programs can be created to achieve amazing effects.\*\* Remote control included - This panel model is no longer compatible with Mi-Light\*\* remotes and controls.