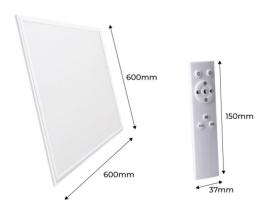

## Datos del producto

| Hue                   | RGB-W, CCT                            |
|-----------------------|---------------------------------------|
| Lumens (Lm)           | 3500                                  |
| CRI                   | 80-85                                 |
| Dimmable              | Yes                                   |
| Power (W)             | 40                                    |
| Nominal Voltage (V)   | 220-240 V                             |
| Driver                | External                              |
| Dimensions (mm) Lxlxh | 600 x 600 x 10                        |
| Material              | Aluminium, Polycarbonate              |
| Use Outdoor           | No                                    |
| IP                    | IP20                                  |
| Temperature range     | -0°C ~ +30°C                          |
| Lifetime (h)          | 25000                                 |
| Certificates          | CE, ROHS                              |
| Warranty              | According to legal guarantee: 2 years |
| Mounting              | Recessed                              |