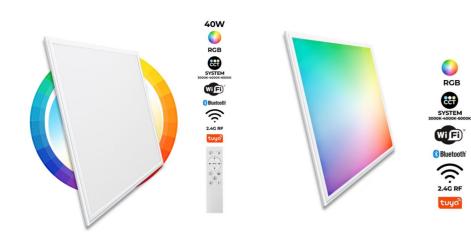

## LED Panel WIFI SMART RGB / RGBW + CCT - 60x60 cm - 40W

## Ref. B5235-RGBW

The WIFI SMART RGB / RGBW + CCT LED panel light features a sleek, ultra-slim design and state-of-the-art technology to provide powerful, uniform and glare-free illumination. It is a high efficiency luminaire that boasts 40W power and 3500 lumens luminous flux. Using a remote control or the TUYA application, it is possible to control the panel lighting, which offers infinite color options by incorporating the RGBW system, as well as three shades of white thanks to its CCT system: warm white, neutral white and cool white. It can also be dimmed from 0.1% to 100% and color transition programs can be created to achieve amazing effects.\*\* Remote control included - This panel model is no longer compatible with Mi-Light\*\* remotes and controls.

## Datos del producto

| Hue                   | RGB-W, CCT                            |
|-----------------------|---------------------------------------|
| Lumens (Lm)           | 3500                                  |
| CRI                   | 80-85                                 |
| Dimmable              | Yes                                   |
| Power (W)             | 40                                    |
| Nominal Voltage (V)   | 220-240 V                             |
| Driver                | External                              |
| Dimensions (mm) Lxlxh | 600 x 600 x 10                        |
| Material              | Aluminium, Polycarbonate              |
| Use Outdoor           | No                                    |
| IP                    | IP20                                  |
| Temperature range     | -0°C ~ +30°C                          |
| Lifetime (h)          | 25000                                 |
| Certificates          | CE, ROHS                              |
| Warranty              | According to legal guarantee: 2 years |
| Mounting              | Recessed                              |