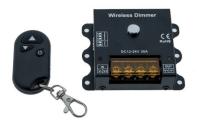

## Ref. B1623

Manual dimmer with push button and wireless remote control for dimming single color LED strips, 12/24V bulbs and all types of luminaires in general with 12/24V input. The dimmer allows output frequency variation from 300Hz to 10KHz and selection of linear or logarithmic dimming curve. According to the selected frequency, the dimmer will allow up to a maximum current of 30A. Dimming occurs for each touch on the dimmer or knob, up to 10 brightness levels. IN/OUT: 12/24VMax. 30ASingle color1 channel IP20