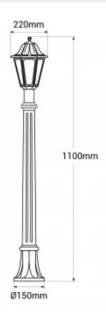

## Ref. E22.151.000

Smallpath lantern (110 cm) from the Fumagalli family of outdoor luminaires, with a classic and elegant design. Available in two colors: black and white. It includes a CCT LED bulb, which allows to select the color temperature between warm white (3000K), neutral white (4000K) and cool white (6500K), according to the needs. It is ideal for illuminating and decorating gardens, paths, patios, parks or any outdoor room.\*\*Includes one E27 CCT bulb\*\*.

## Product data

| Hue                     | CCT                                   |
|-------------------------|---------------------------------------|
| Kelvin (K)              | 4000, 2700, 6500                      |
| Lumens (Lm)             | 800                                   |
| Dimmable                | No                                    |
| Power (W)               | 8,5                                   |
| Nominal Voltage (V)     | 220-240 V                             |
| Frequency (Hz)          | 50 - 60                               |
| Socket                  | E27                                   |
| Dimensions (mm) Lxlxh   | Base Ø150                             |
| Material                | Resin                                 |
| Use Outdoor             | Yes                                   |
| IP                      | IP55                                  |
| Temperature range       | -20°C ~ +40°C                         |
| Frequency of use        | Intensive                             |
| Lifetime (h)            | 25000                                 |
| Energy efficiency class | A+ (2021)                             |
| Certificates            | CE, ROHS                              |
| Warranty                | According to legal guarantee: 2 years |