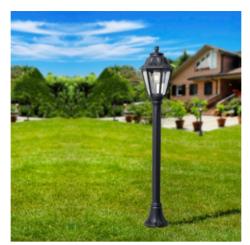

FUMAGALLI "MIZAR/ANNA" outdoor LED street lamp - 110 cm - 8,5W - E27 - IP55

## Ref. E22.151.000

Smallpath lantern (110 cm) from the Fumagalli family of outdoor luminaires, with a classic and elegant design. Available in two colors: black and white. It includes a CCT LED bulb, which allows to select the color temperature between warm white (3000K), neutral white (4000K) and cool white (6500K), according to the needs. It is ideal for illuminating and decorating gardens, paths, patios, parks or any outdoor room.\*\*Includes one E27 CCT bulb\*\*.